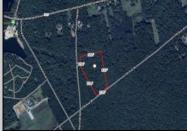

## COMMENTS

Build your dream home on this 10.82 acres in Estell Manor, that already has a Pinelands Certificate of filing! Owner to access the property via 25\' easement between 113 and 115 Cumberland Avenue (see survey). 7th avenue is an unimproved road that runs along the south side of the parcel. The buyer is responsible for any due diligence. Property is being sold as-is. **PROPERTY DETAILS** 