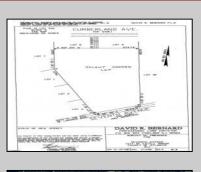

## COMMENTS

Build your dream home on this 10.82 acres in Estell Manor, that already has a Pinelands Certificate of filing! Owner to access the property via 25\' easement between 113 and 115 Cumberland Avenue (see survey). 7th avenue is an unimproved road that runs along the south side of the parcel. The buyer is responsible for any due diligence. Property is being sold as-is. **PROPERTY DETAILS** 