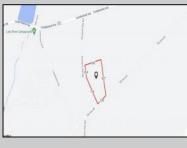

## COMMENTS

Build your dream home on this 10.82 acres in Estell Manor, that already has a Pinelands Certificate of filing! Owner to access the property via 25\' easement between 113 and 115 Cumberland Avenue (see survey). 7th avenue is an unimproved road that runs along the south side of the parcel. The buyer is responsible for any due diligence. Property is being sold as-is. **PROPERTY DETAILS** 