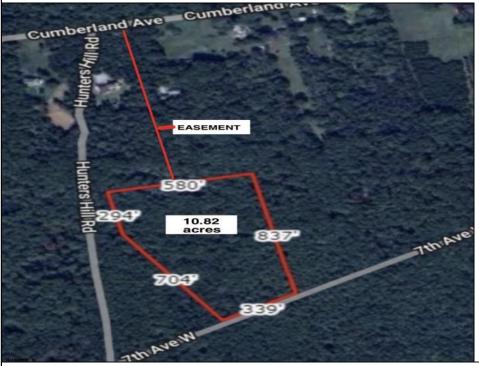

## COMMENTS

Build your dream home on this 10.82 acres in Estell Manor, that already has a Pinelands Certificate of filing! Owner to access the property via 25\' easement between 113 and 115 Cumberland Avenue (see survey). 7th avenue is an unimproved road that runs along the south side of the parcel. The buyer is responsible for any due diligence. Property is being sold as-is. **PROPERTY DETAILS** 