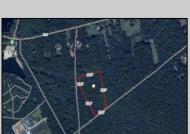

## **COMMENTS**

Build your dream home on this 10.82 acres in Estell Manor, that already has a Pinelands Certificate of filing! Owner to access the property via 25\text{\text{!}} easement between 113 and 115 Cumberland Avenue (see survey). 7th avenue is an unimproved road that runs along the south side of the parcel. The buyer is responsible for any due diligence. Property is being sold as-is.