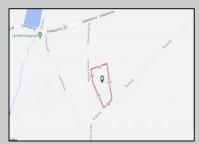

## **COMMENTS**

Build your dream home on this 10.82 acres in Estell Manor, that already has a Pinelands Certificate of filing! Owner to access the property via 25\text{\text{!}} easement between 113 and 115 Cumberland Avenue (see survey). 7th avenue is an unimproved road that runs along the south side of the parcel. The buyer is responsible for any due diligence. Property is being sold as-is.