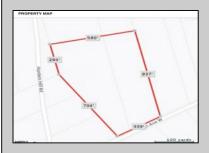

## **COMMENTS**

Build your dream home on this 10.82 acres in Estell Manor, that already has a Pinelands Certificate of filing! Owner to access the property via 25\text{\text{!}} easement between 113 and 115 Cumberland Avenue (see survey). 7th avenue is an unimproved road that runs along the south side of the parcel. The buyer is responsible for any due diligence. Property is being sold as-is.