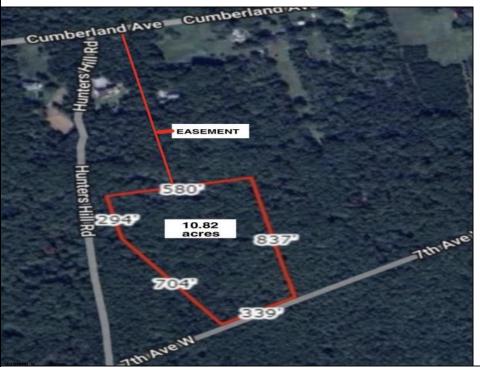

## **COMMENTS**

Build your dream home on this 10.82 acres in Estell Manor, that already has a Pinelands Certificate of filing! Owner to access the property via 25\text{\text{!}} easement between 113 and 115 Cumberland Avenue (see survey). 7th avenue is an unimproved road that runs along the south side of the parcel. The buyer is responsible for any due diligence. Property is being sold as-is.