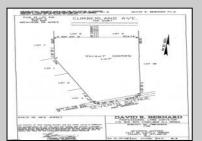

## **COMMENTS**

Build your dream home on this 10.82 acres in Estell Manor, that already has a Pinelands Certificate of filing! Owner to access the property via 25\text{\text{!}} easement between 113 and 115 Cumberland Avenue (see survey). 7th avenue is an unimproved road that runs along the south side of the parcel. The buyer is responsible for any due diligence. Property is being sold as-is.