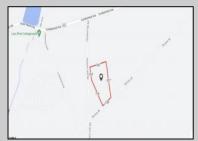

## **COMMENTS**

Build your dream home on this 10.82 acres in Estell Manor, that already has a Pinelands Certificate of filing! Owner to access the property via 25\' easement between 113 and 115 Cumberland Avenue (see survey). 7th avenue is an unimproved road that runs along the south side of the parcel. The buyer is responsible for any due diligence. Property is being sold as-is.