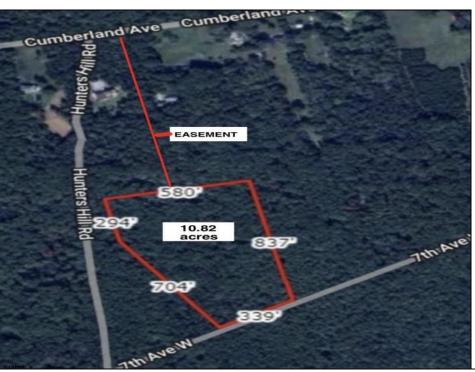

## **COMMENTS**

Build your dream home on this 10.82 acres in Estell Manor, that already has a Pinelands Certificate of filing! Owner to access the property via 25\' easement between 113 and 115 Cumberland Avenue (see survey). 7th avenue is an unimproved road that runs along the south side of the parcel. The buyer is responsible for any due diligence. Property is being sold as-is.