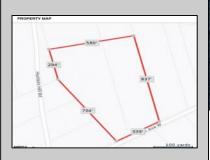

## **COMMENTS**

Build your dream home on this 10.82 acres in Estell Manor, that already has a Pinelands Certificate of filing! Owner to access the property via 25\' easement between 113 and 115 Cumberland Avenue (see survey). 7th avenue is an unimproved road that runs along the south side of the parcel. The buyer is responsible for any due diligence. Property is being sold as-is.