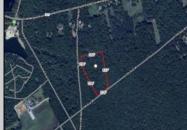

## COMMENTS

Build your dream home on this 10.82 acres in Estell Manor, that already has a Pinelands Certificate of filing! Owner to access the property via 25\' easement between 113 and 115 Cumberland Avenue (see survey). 7th avenue is an unimproved road that runs along the south side of the parcel. The buyer is responsible for any due diligence. Property is being sold as-is. **PROPERTY DETAILS** 