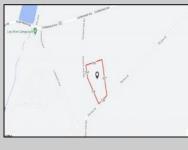

## COMMENTS

Build your dream home on this 10.82 acres in Estell Manor, that already has a Pinelands Certificate of filing! Owner to access the property via 25\' easement between 113 and 115 Cumberland Avenue (see survey). 7th avenue is an unimproved road that runs along the south side of the parcel. The buyer is responsible for any due diligence. Property is being sold as-is. **PROPERTY DETAILS** 