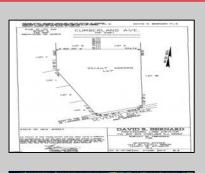

## COMMENTS

Build your dream home on this 10.82 acres in Estell Manor, that already has a Pinelands Certificate of filing! Owner to access the property via 25\' easement between 113 and 115 Cumberland Avenue (see survey). 7th avenue is an unimproved road that runs along the south side of the parcel. The buyer is responsible for any due diligence. Property is being sold as-is. **PROPERTY DETAILS** 