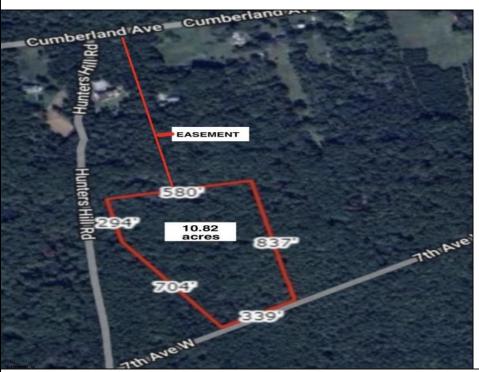

## **COMMENTS**

Build your dream home on this 10.82 acres in Estell Manor, that already has a Pinelands Certificate of filing! Owner to access the property via 25\' easement between 113 and 115 Cumberland Avenue (see survey). 7th avenue is an unimproved road that runs along the south side of the parcel. The buyer is responsible for any due diligence. Property is being sold as-is.