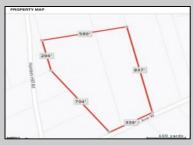

## **COMMENTS**

Build your dream home on this 10.82 acres in Estell Manor, that already has a Pinelands Certificate of filing! Owner to access the property via 25\' easement between 113 and 115 Cumberland Avenue (see survey). 7th avenue is an unimproved road that runs along the south side of the parcel. The buyer is responsible for any due diligence. Property is being sold as-is.