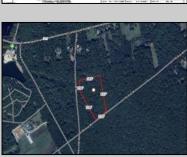

## **COMMENTS**

Build your dream home on this 10.82 acres in Estell Manor, that already has a Pinelands Certificate of filing! Owner to access the property via 25\' easement between 113 and 115 Cumberland Avenue (see survey). 7th avenue is an unimproved road that runs along the south side of the parcel. The buyer is responsible for any due diligence. Property is being sold as-is.