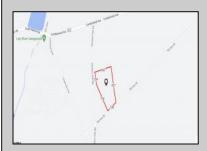

## **COMMENTS**

Build your dream home on this 10.82 acres in Estell Manor, that already has a Pinelands Certificate of filing! Owner to access the property via 25\' easement between 113 and 115 Cumberland Avenue (see survey). 7th avenue is an unimproved road that runs along the south side of the parcel. The buyer is responsible for any due diligence. Property is being sold as-is.