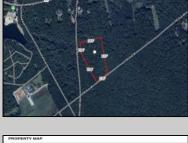

## **COMMENTS**

Build your dream home on this 10.82 acres in Estell Manor, that already has a Pinelands Certificate of filing! Owner to access the property via 25\' easement between 113 and 115 Cumberland Avenue (see survey). 7th avenue is an unimproved road that runs along the south side of the parcel. The buyer is responsible for any due diligence. Property is being sold as-is.