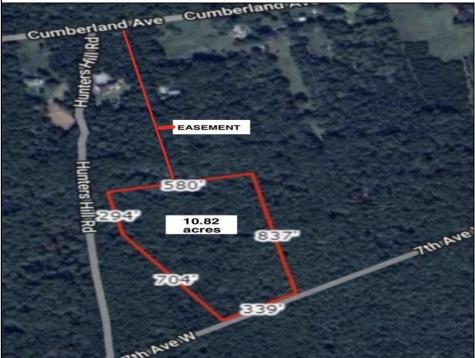

## **COMMENTS**

Build your dream home on this 10.82 acres in Estell Manor, that already has a Pinelands Certificate of filing! Owner to access the property via 25\text{\text{!}} easement between 113 and 115 Cumberland Avenue (see survey). 7th avenue is an unimproved road that runs along the south side of the parcel. The buyer is responsible for any due diligence. Property is being sold as-is.