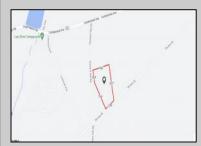

## **COMMENTS**

Build your dream home on this 10.82 acres in Estell Manor, that already has a Pinelands Certificate of filing! Owner to access the property via 25\text{\text{!}} easement between 113 and 115 Cumberland Avenue (see survey). 7th avenue is an unimproved road that runs along the south side of the parcel. The buyer is responsible for any due diligence. Property is being sold as-is.