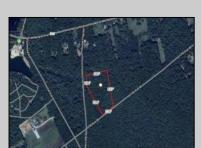

## **COMMENTS**

Build your dream home on this 10.82 acres in Estell Manor, that already has a Pinelands Certificate of filing! Owner to access the property via 25\text{\text{!}} easement between 113 and 115 Cumberland Avenue (see survey). 7th avenue is an unimproved road that runs along the south side of the parcel. The buyer is responsible for any due diligence. Property is being sold as-is.