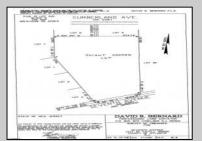

## **COMMENTS**

Build your dream home on this 10.82 acres in Estell Manor, that already has a Pinelands Certificate of filing! Owner to access the property via 25\text{\text{!}} easement between 113 and 115 Cumberland Avenue (see survey). 7th avenue is an unimproved road that runs along the south side of the parcel. The buyer is responsible for any due diligence. Property is being sold as-is.