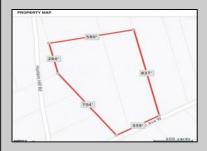

## **COMMENTS**

Build your dream home on this 10.82 acres in Estell Manor, that already has a Pinelands Certificate of filing! Owner to access the property via 25\text{\text{!}} easement between 113 and 115 Cumberland Avenue (see survey). 7th avenue is an unimproved road that runs along the south side of the parcel. The buyer is responsible for any due diligence. Property is being sold as-is.