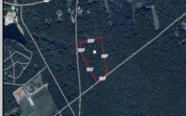

## COMMENTS

Build your dream home on this 10.82 acres in Estell Manor, that already has a Pinelands Certificate of filing! Owner to access the property via 25\' easement between 113 and 115 Cumberland Avenue (see survey). 7th avenue is an unimproved road that runs along the south side of the parcel. The buyer is responsible for any due diligence. Property is being sold as-is. **PROPERTY DETAILS** 