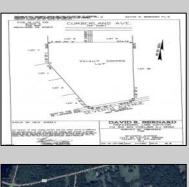

## COMMENTS

Build your dream home on this 10.82 acres in Estell Manor, that already has a Pinelands Certificate of filing! Owner to access the property via 25\' easement between 113 and 115 Cumberland Avenue (see survey). 7th avenue is an unimproved road that runs along the south side of the parcel. The buyer is responsible for any due diligence. Property is being sold as-is. **PROPERTY DETAILS** 