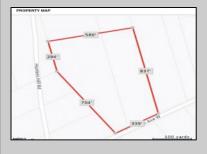

## COMMENTS

Build your dream home on this 10.82 acres in Estell Manor, that already has a Pinelands Certificate of filing! Owner to access the property via 25\' easement between 113 and 115 Cumberland Avenue (see survey). 7th avenue is an unimproved road that runs along the south side of the parcel. The buyer is responsible for any due diligence. Property is being sold as-is. **PROPERTY DETAILS** 