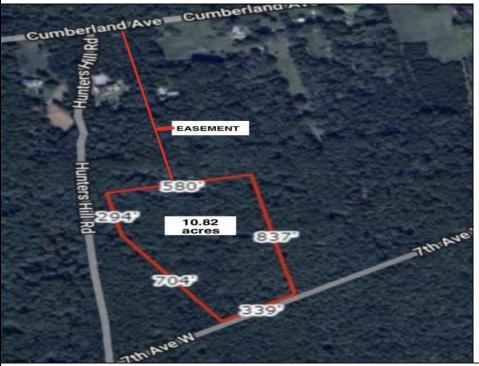

## COMMENTS

Build your dream home on this 10.82 acres in Estell Manor, that already has a Pinelands Certificate of filing! Owner to access the property via 25\' easement between 113 and 115 Cumberland Avenue (see survey). 7th avenue is an unimproved road that runs along the south side of the parcel. The buyer is responsible for any due diligence. Property is being sold as-is. **PROPERTY DETAILS** 