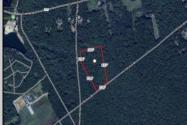

## COMMENTS

Build your dream home on this 10.82 acres in Estell Manor, that already has a Pinelands Certificate of filing! Owner to access the property via 25\' easement between 113 and 115 Cumberland Avenue (see survey). 7th avenue is an unimproved road that runs along the south side of the parcel. The buyer is responsible for any due diligence. Property is being sold as-is. **PROPERTY DETAILS** 