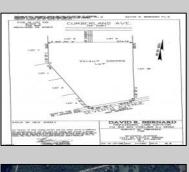

## COMMENTS

Build your dream home on this 10.82 acres in Estell Manor, that already has a Pinelands Certificate of filing! Owner to access the property via 25\' easement between 113 and 115 Cumberland Avenue (see survey). 7th avenue is an unimproved road that runs along the south side of the parcel. The buyer is responsible for any due diligence. Property is being sold as-is. **PROPERTY DETAILS** 