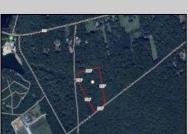

## **COMMENTS**

Build your dream home on this 10.82 acres in Estell Manor, that already has a Pinelands Certificate of filing! Owner to access the property via 25\' easement between 113 and 115 Cumberland Avenue (see survey). 7th avenue is an unimproved road that runs along the south side of the parcel. The buyer is responsible for any due diligence. Property is being sold as-is.