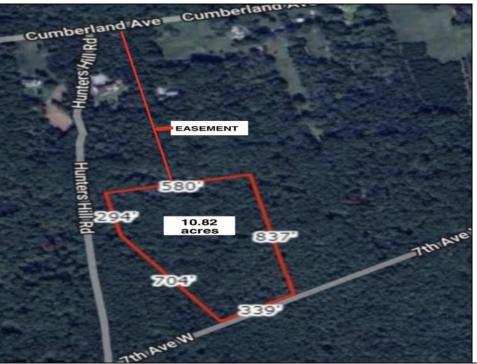

## **COMMENTS**

Build your dream home on this 10.82 acres in Estell Manor, that already has a Pinelands Certificate of filing! Owner to access the property via 25\' easement between 113 and 115 Cumberland Avenue (see survey). 7th avenue is an unimproved road that runs along the south side of the parcel. The buyer is responsible for any due diligence. Property is being sold as-is.