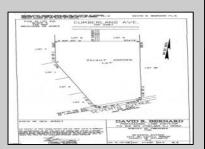

## **COMMENTS**

Build your dream home on this 10.82 acres in Estell Manor, that already has a Pinelands Certificate of filing! Owner to access the property via 25\' easement between 113 and 115 Cumberland Avenue (see survey). 7th avenue is an unimproved road that runs along the south side of the parcel. The buyer is responsible for any due diligence. Property is being sold as-is.