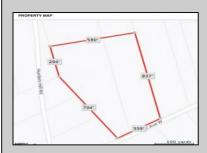

## **COMMENTS**

Build your dream home on this 10.82 acres in Estell Manor, that already has a Pinelands Certificate of filing! Owner to access the property via 25\' easement between 113 and 115 Cumberland Avenue (see survey). 7th avenue is an unimproved road that runs along the south side of the parcel. The buyer is responsible for any due diligence. Property is being sold as-is.