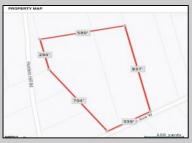

## **COMMENTS**

Build your dream home on this 10.82 acres in Estell Manor, that already has a Pinelands Certificate of filing! Owner to access the property via 25\' easement between 113 and 115 Cumberland Avenue (see survey). 7th avenue is an unimproved road that runs along the south side of the parcel. The buyer is responsible for any due diligence. Property is being sold as-is.