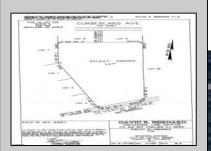

## **COMMENTS**

Build your dream home on this 10.82 acres in Estell Manor, that already has a Pinelands Certificate of filing! Owner to access the property via 25\' easement between 113 and 115 Cumberland Avenue (see survey). 7th avenue is an unimproved road that runs along the south side of the parcel. The buyer is responsible for any due diligence. Property is being sold as-is.