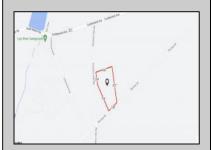

## **COMMENTS**

Build your dream home on this 10.82 acres in Estell Manor, that already has a Pinelands Certificate of filing! Owner to access the property via 25\' easement between 113 and 115 Cumberland Avenue (see survey). 7th avenue is an unimproved road that runs along the south side of the parcel. The buyer is responsible for any due diligence. Property is being sold as-is.