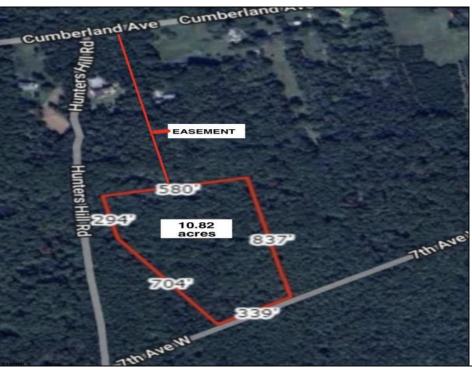

## **COMMENTS**

Build your dream home on this 10.82 acres in Estell Manor, that already has a Pinelands Certificate of filing! Owner to access the property via 25\' easement between 113 and 115 Cumberland Avenue (see survey). 7th avenue is an unimproved road that runs along the south side of the parcel. The buyer is responsible for any due diligence. Property is being sold as-is.