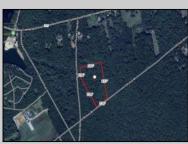

## **COMMENTS**

Build your dream home on this 10.82 acres in Estell Manor, that already has a Pinelands Certificate of filing! Owner to access the property via 25\' easement between 113 and 115 Cumberland Avenue (see survey). 7th avenue is an unimproved road that runs along the south side of the parcel. The buyer is responsible for any due diligence. Property is being sold as-is.