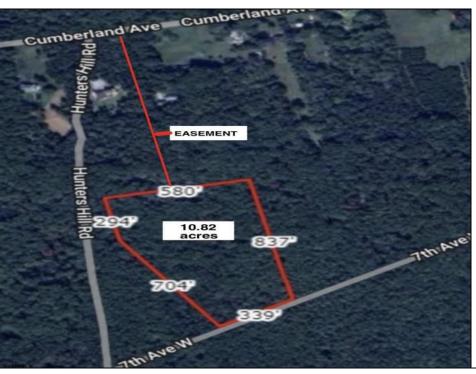

## **COMMENTS**

Build your dream home on this 10.82 acres in Estell Manor, that already has a Pinelands Certificate of filing! Owner to access the property via 25\' easement between 113 and 115 Cumberland Avenue (see survey). 7th avenue is an unimproved road that runs along the south side of the parcel. The buyer is responsible for any due diligence. Property is being sold as-is.