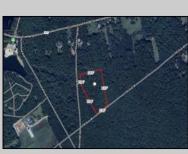

## **COMMENTS**

Build your dream home on this 10.82 acres in Estell Manor, that already has a Pinelands Certificate of filing! Owner to access the property via 25\' easement between 113 and 115 Cumberland Avenue (see survey). 7th avenue is an unimproved road that runs along the south side of the parcel. The buyer is responsible for any due diligence. Property is being sold as-is.