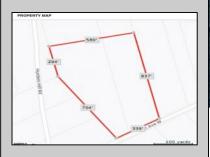

## **COMMENTS**

Build your dream home on this 10.82 acres in Estell Manor, that already has a Pinelands Certificate of filing! Owner to access the property via 25\' easement between 113 and 115 Cumberland Avenue (see survey). 7th avenue is an unimproved road that runs along the south side of the parcel. The buyer is responsible for any due diligence. Property is being sold as-is.