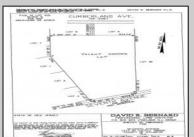

## **COMMENTS**

Build your dream home on this 10.82 acres in Estell Manor, that already has a Pinelands Certificate of filing! Owner to access the property via 25\' easement between 113 and 115 Cumberland Avenue (see survey). 7th avenue is an unimproved road that runs along the south side of the parcel. The buyer is responsible for any due diligence. Property is being sold as-is.