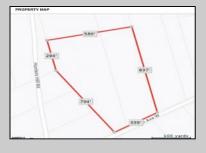

## COMMENTS

Build your dream home on this 10.82 acres in Estell Manor, that already has a Pinelands Certificate of filing! Owner to access the property via 25\' easement between 113 and 115 Cumberland Avenue (see survey). 7th avenue is an unimproved road that runs along the south side of the parcel. The buyer is responsible for any due diligence. Property is being sold as-is. **PROPERTY DETAILS** 