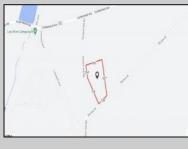

## COMMENTS

Build your dream home on this 10.82 acres in Estell Manor, that already has a Pinelands Certificate of filing! Owner to access the property via 25\' easement between 113 and 115 Cumberland Avenue (see survey). 7th avenue is an unimproved road that runs along the south side of the parcel. The buyer is responsible for any due diligence. Property is being sold as-is. **PROPERTY DETAILS** 