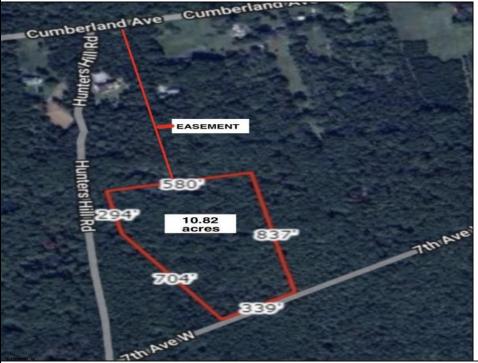

## COMMENTS

Build your dream home on this 10.82 acres in Estell Manor, that already has a Pinelands Certificate of filing! Owner to access the property via 25\' easement between 113 and 115 Cumberland Avenue (see survey). 7th avenue is an unimproved road that runs along the south side of the parcel. The buyer is responsible for any due diligence. Property is being sold as-is. **PROPERTY DETAILS** 