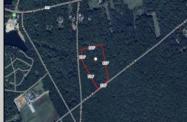

## COMMENTS

Build your dream home on this 10.82 acres in Estell Manor, that already has a Pinelands Certificate of filing! Owner to access the property via 25\' easement between 113 and 115 Cumberland Avenue (see survey). 7th avenue is an unimproved road that runs along the south side of the parcel. The buyer is responsible for any due diligence. Property is being sold as-is. **PROPERTY DETAILS** 