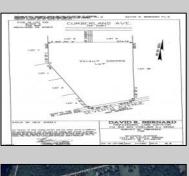

## COMMENTS

Build your dream home on this 10.82 acres in Estell Manor, that already has a Pinelands Certificate of filing! Owner to access the property via 25\' easement between 113 and 115 Cumberland Avenue (see survey). 7th avenue is an unimproved road that runs along the south side of the parcel. The buyer is responsible for any due diligence. Property is being sold as-is. **PROPERTY DETAILS** 