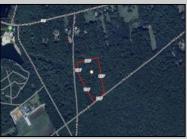

## **COMMENTS**

Build your dream home on this 10.82 acres in Estell Manor, that already has a Pinelands Certificate of filing! Owner to access the property via 25\' easement between 113 and 115 Cumberland Avenue (see survey). 7th avenue is an unimproved road that runs along the south side of the parcel. The buyer is responsible for any due diligence. Property is being sold as-is.