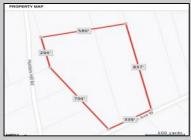

## **COMMENTS**

Build your dream home on this 10.82 acres in Estell Manor, that already has a Pinelands Certificate of filing! Owner to access the property via 25\' easement between 113 and 115 Cumberland Avenue (see survey). 7th avenue is an unimproved road that runs along the south side of the parcel. The buyer is responsible for any due diligence. Property is being sold as-is.