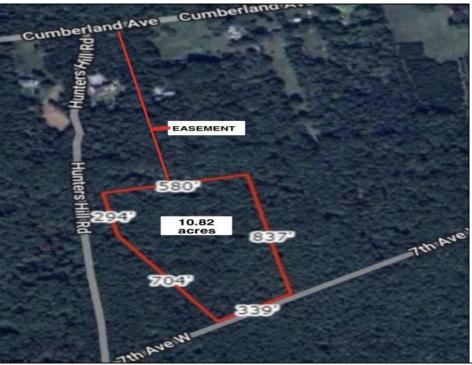

## **COMMENTS**

Build your dream home on this 10.82 acres in Estell Manor, that already has a Pinelands Certificate of filing! Owner to access the property via 25\' easement between 113 and 115 Cumberland Avenue (see survey). 7th avenue is an unimproved road that runs along the south side of the parcel. The buyer is responsible for any due diligence. Property is being sold as-is.