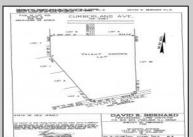

## **COMMENTS**

Build your dream home on this 10.82 acres in Estell Manor, that already has a Pinelands Certificate of filing! Owner to access the property via 25\' easement between 113 and 115 Cumberland Avenue (see survey). 7th avenue is an unimproved road that runs along the south side of the parcel. The buyer is responsible for any due diligence. Property is being sold as-is.