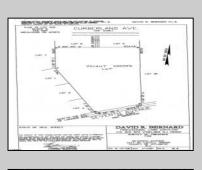

## COMMENTS

Build your dream home on this 10.82 acres in Estell Manor, that already has a Pinelands Certificate of filing! Owner to access the property via 25\' easement between 113 and 115 Cumberland Avenue (see survey). 7th avenue is an unimproved road that runs along the south side of the parcel. The buyer is responsible for any due diligence. Property is being sold as-is. **PROPERTY DETAILS** 