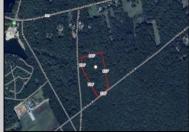

## COMMENTS

Build your dream home on this 10.82 acres in Estell Manor, that already has a Pinelands Certificate of filing! Owner to access the property via 25\' easement between 113 and 115 Cumberland Avenue (see survey). 7th avenue is an unimproved road that runs along the south side of the parcel. The buyer is responsible for any due diligence. Property is being sold as-is. **PROPERTY DETAILS** 