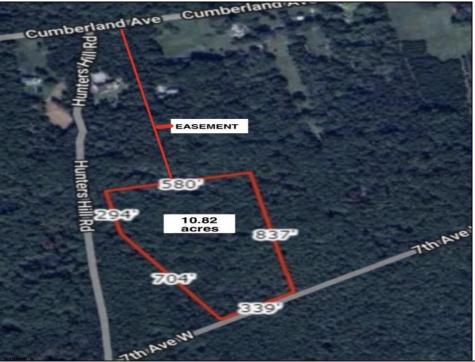

## COMMENTS

Build your dream home on this 10.82 acres in Estell Manor, that already has a Pinelands Certificate of filing! Owner to access the property via 25\' easement between 113 and 115 Cumberland Avenue (see survey). 7th avenue is an unimproved road that runs along the south side of the parcel. The buyer is responsible for any due diligence. Property is being sold as-is. **PROPERTY DETAILS** 