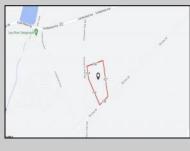

## COMMENTS

Build your dream home on this 10.82 acres in Estell Manor, that already has a Pinelands Certificate of filing! Owner to access the property via 25\' easement between 113 and 115 Cumberland Avenue (see survey). 7th avenue is an unimproved road that runs along the south side of the parcel. The buyer is responsible for any due diligence. Property is being sold as-is. **PROPERTY DETAILS** 