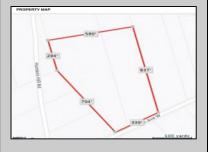

## COMMENTS

Build your dream home on this 10.82 acres in Estell Manor, that already has a Pinelands Certificate of filing! Owner to access the property via 25\' easement between 113 and 115 Cumberland Avenue (see survey). 7th avenue is an unimproved road that runs along the south side of the parcel. The buyer is responsible for any due diligence. Property is being sold as-is. **PROPERTY DETAILS** 