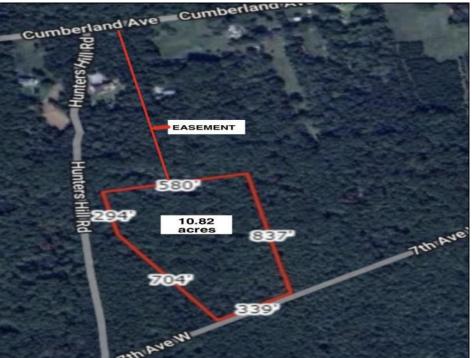

## **COMMENTS**

Build your dream home on this 10.82 acres in Estell Manor, that already has a Pinelands Certificate of filing! Owner to access the property via 25\' easement between 113 and 115 Cumberland Avenue (see survey). 7th avenue is an unimproved road that runs along the south side of the parcel. The buyer is responsible for any due diligence. Property is being sold as-is.