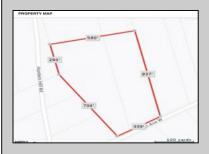

## **COMMENTS**

Build your dream home on this 10.82 acres in Estell Manor, that already has a Pinelands Certificate of filing! Owner to access the property via 25\' easement between 113 and 115 Cumberland Avenue (see survey). 7th avenue is an unimproved road that runs along the south side of the parcel. The buyer is responsible for any due diligence. Property is being sold as-is.