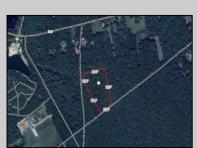

## **COMMENTS**

Build your dream home on this 10.82 acres in Estell Manor, that already has a Pinelands Certificate of filing! Owner to access the property via 25\' easement between 113 and 115 Cumberland Avenue (see survey). 7th avenue is an unimproved road that runs along the south side of the parcel. The buyer is responsible for any due diligence. Property is being sold as-is.