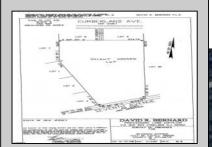

## **COMMENTS**

Build your dream home on this 10.82 acres in Estell Manor, that already has a Pinelands Certificate of filing! Owner to access the property via 25\' easement between 113 and 115 Cumberland Avenue (see survey). 7th avenue is an unimproved road that runs along the south side of the parcel. The buyer is responsible for any due diligence. Property is being sold as-is.