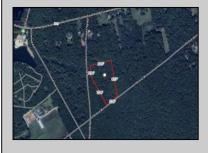

## **COMMENTS**

Build your dream home on this 10.82 acres in Estell Manor, that already has a Pinelands Certificate of filing! Owner to access the property via 25\' easement between 113 and 115 Cumberland Avenue (see survey). 7th avenue is an unimproved road that runs along the south side of the parcel. The buyer is responsible for any due diligence. Property is being sold as-is.