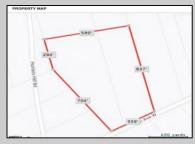

## **COMMENTS**

Build your dream home on this 10.82 acres in Estell Manor, that already has a Pinelands Certificate of filing! Owner to access the property via 25\' easement between 113 and 115 Cumberland Avenue (see survey). 7th avenue is an unimproved road that runs along the south side of the parcel. The buyer is responsible for any due diligence. Property is being sold as-is.