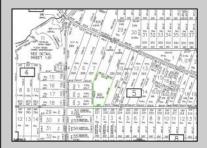

## **COMMENTS**

Build your dream home on this 10.82 acres in Estell Manor, that already has a Pinelands Certificate of filing! Owner to access the property via 25\' easement between 113 and 115 Cumberland Avenue (see survey). 7th avenue is an unimproved road that runs along the south side of the parcel. The buyer is responsible for any due diligence. Property is being sold as-is.