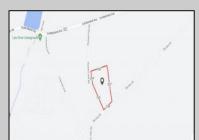

## **COMMENTS**

Build your dream home on this 10.82 acres in Estell Manor, that already has a Pinelands Certificate of filing! Owner to access the property via 25\' easement between 113 and 115 Cumberland Avenue (see survey). 7th avenue is an unimproved road that runs along the south side of the parcel. The buyer is responsible for any due diligence. Property is being sold as-is.