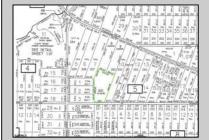

## **COMMENTS**

Build your dream home on this 10.82 acres in Estell Manor, that already has a Pinelands Certificate of filing! Owner to access the property via 25\' easement between 113 and 115 Cumberland Avenue (see survey). 7th avenue is an unimproved road that runs along the south side of the parcel. The buyer is responsible for any due diligence. Property is being sold as-is.