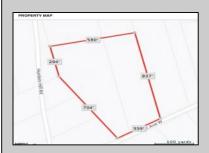

## **COMMENTS**

Build your dream home on this 10.82 acres in Estell Manor, that already has a Pinelands Certificate of filing! Owner to access the property via 25\' easement between 113 and 115 Cumberland Avenue (see survey). 7th avenue is an unimproved road that runs along the south side of the parcel. The buyer is responsible for any due diligence. Property is being sold as-is.