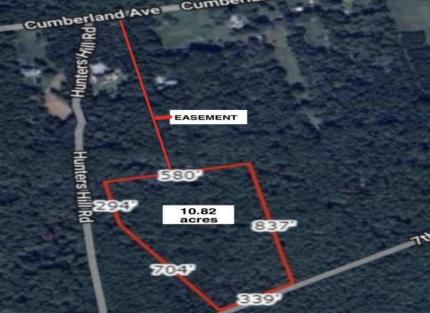

## **COMMENTS**

Build your dream home on this 10.82 acres in Estell Manor, that already has a Pinelands Certificate of filing! Owner to access the property via 25\' easement between 113 and 115 Cumberland Avenue (see survey). 7th avenue is an unimproved road that runs along the south side of the parcel. The buyer is responsible for any due diligence. Property is being sold as-is.