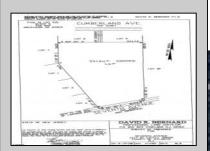

## **COMMENTS**

Build your dream home on this 10.82 acres in Estell Manor, that already has a Pinelands Certificate of filing! Owner to access the property via 25\text{\text{!}} easement between 113 and 115 Cumberland Avenue (see survey). 7th avenue is an unimproved road that runs along the south side of the parcel. The buyer is responsible for any due diligence. Property is being sold as-is.