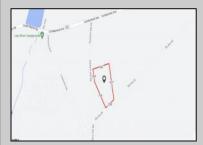

## **COMMENTS**

Build your dream home on this 10.82 acres in Estell Manor, that already has a Pinelands Certificate of filing! Owner to access the property via 25\text{\text{!}} easement between 113 and 115 Cumberland Avenue (see survey). 7th avenue is an unimproved road that runs along the south side of the parcel. The buyer is responsible for any due diligence. Property is being sold as-is.