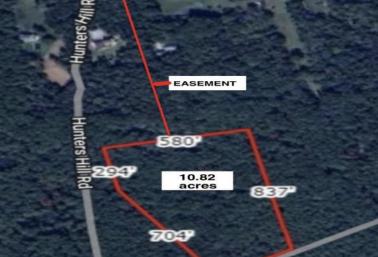

## **COMMENTS**

Build your dream home on this 10.82 acres in Estell Manor, that already has a Pinelands Certificate of filing! Owner to access the property via 25\text{\text{!}} easement between 113 and 115 Cumberland Avenue (see survey). 7th avenue is an unimproved road that runs along the south side of the parcel. The buyer is responsible for any due diligence. Property is being sold as-is.