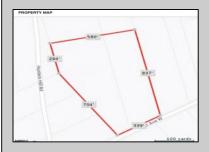

## **COMMENTS**

Build your dream home on this 10.82 acres in Estell Manor, that already has a Pinelands Certificate of filing! Owner to access the property via 25\text{\text{!}} easement between 113 and 115 Cumberland Avenue (see survey). 7th avenue is an unimproved road that runs along the south side of the parcel. The buyer is responsible for any due diligence. Property is being sold as-is.