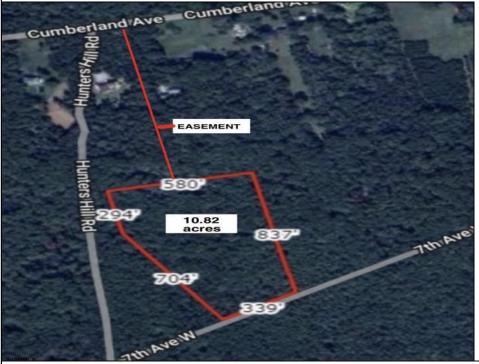

## COMMENTS

Build your dream home on this 10.82 acres in Estell Manor, that already has a Pinelands Certificate of filing! Owner to access the property via 25\' easement between 113 and 115 Cumberland Avenue (see survey). 7th avenue is an unimproved road that runs along the south side of the parcel. The buyer is responsible for any due diligence. Property is being sold as-is. **PROPERTY DETAILS** 