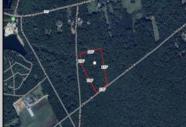

## COMMENTS

Build your dream home on this 10.82 acres in Estell Manor, that already has a Pinelands Certificate of filing! Owner to access the property via 25\' easement between 113 and 115 Cumberland Avenue (see survey). 7th avenue is an unimproved road that runs along the south side of the parcel. The buyer is responsible for any due diligence. Property is being sold as-is. **PROPERTY DETAILS** 