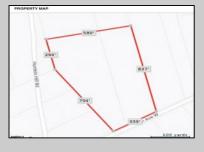

## COMMENTS

Build your dream home on this 10.82 acres in Estell Manor, that already has a Pinelands Certificate of filing! Owner to access the property via 25\' easement between 113 and 115 Cumberland Avenue (see survey). 7th avenue is an unimproved road that runs along the south side of the parcel. The buyer is responsible for any due diligence. Property is being sold as-is. **PROPERTY DETAILS** 