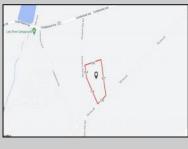

## COMMENTS

Build your dream home on this 10.82 acres in Estell Manor, that already has a Pinelands Certificate of filing! Owner to access the property via 25\' easement between 113 and 115 Cumberland Avenue (see survey). 7th avenue is an unimproved road that runs along the south side of the parcel. The buyer is responsible for any due diligence. Property is being sold as-is. **PROPERTY DETAILS** 