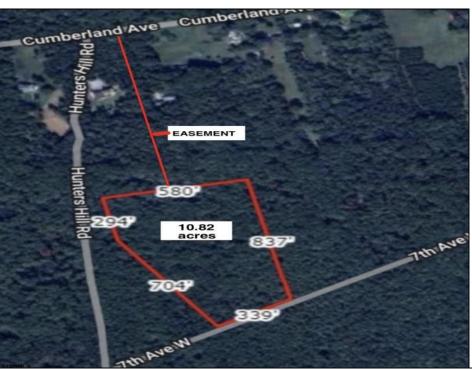

## **COMMENTS**

Build your dream home on this 10.82 acres in Estell Manor, that already has a Pinelands Certificate of filing! Owner to access the property via 25\' easement between 113 and 115 Cumberland Avenue (see survey). 7th avenue is an unimproved road that runs along the south side of the parcel. The buyer is responsible for any due diligence. Property is being sold as-is.