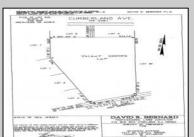

## **COMMENTS**

Build your dream home on this 10.82 acres in Estell Manor, that already has a Pinelands Certificate of filing! Owner to access the property via 25\' easement between 113 and 115 Cumberland Avenue (see survey). 7th avenue is an unimproved road that runs along the south side of the parcel. The buyer is responsible for any due diligence. Property is being sold as-is.