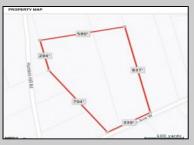

## **COMMENTS**

Build your dream home on this 10.82 acres in Estell Manor, that already has a Pinelands Certificate of filing! Owner to access the property via 25\' easement between 113 and 115 Cumberland Avenue (see survey). 7th avenue is an unimproved road that runs along the south side of the parcel. The buyer is responsible for any due diligence. Property is being sold as-is.