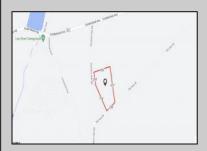

## **COMMENTS**

Build your dream home on this 10.82 acres in Estell Manor, that already has a Pinelands Certificate of filing! Owner to access the property via 25\' easement between 113 and 115 Cumberland Avenue (see survey). 7th avenue is an unimproved road that runs along the south side of the parcel. The buyer is responsible for any due diligence. Property is being sold as-is.