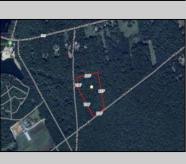

## **COMMENTS**

Build your dream home on this 10.82 acres in Estell Manor, that already has a Pinelands Certificate of filing! Owner to access the property via 25\' easement between 113 and 115 Cumberland Avenue (see survey). 7th avenue is an unimproved road that runs along the south side of the parcel. The buyer is responsible for any due diligence. Property is being sold as-is.