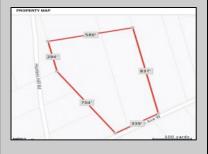

## COMMENTS

Build your dream home on this 10.82 acres in Estell Manor, that already has a Pinelands Certificate of filing! Owner to access the property via 25\' easement between 113 and 115 Cumberland Avenue (see survey). 7th avenue is an unimproved road that runs along the south side of the parcel. The buyer is responsible for any due diligence. Property is being sold as-is. **PROPERTY DETAILS** 