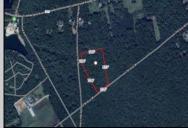

## COMMENTS

Build your dream home on this 10.82 acres in Estell Manor, that already has a Pinelands Certificate of filing! Owner to access the property via 25\' easement between 113 and 115 Cumberland Avenue (see survey). 7th avenue is an unimproved road that runs along the south side of the parcel. The buyer is responsible for any due diligence. Property is being sold as-is. **PROPERTY DETAILS** 