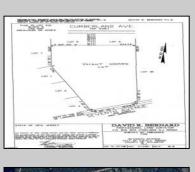

## COMMENTS

Build your dream home on this 10.82 acres in Estell Manor, that already has a Pinelands Certificate of filing! Owner to access the property via 25\' easement between 113 and 115 Cumberland Avenue (see survey). 7th avenue is an unimproved road that runs along the south side of the parcel. The buyer is responsible for any due diligence. Property is being sold as-is. **PROPERTY DETAILS** 