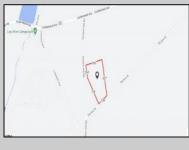

## COMMENTS

Build your dream home on this 10.82 acres in Estell Manor, that already has a Pinelands Certificate of filing! Owner to access the property via 25\' easement between 113 and 115 Cumberland Avenue (see survey). 7th avenue is an unimproved road that runs along the south side of the parcel. The buyer is responsible for any due diligence. Property is being sold as-is. **PROPERTY DETAILS** 