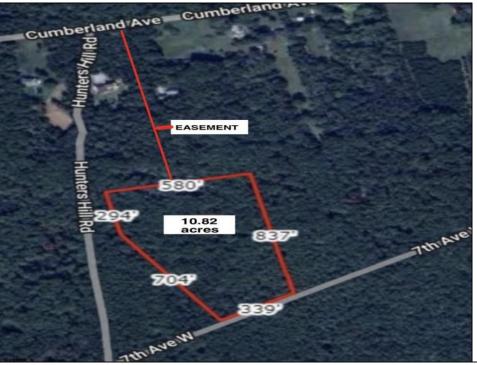

## COMMENTS

Build your dream home on this 10.82 acres in Estell Manor, that already has a Pinelands Certificate of filing! Owner to access the property via 25\' easement between 113 and 115 Cumberland Avenue (see survey). 7th avenue is an unimproved road that runs along the south side of the parcel. The buyer is responsible for any due diligence. Property is being sold as-is. **PROPERTY DETAILS** 