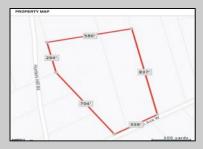

## **COMMENTS**

Build your dream home on this 10.82 acres in Estell Manor, that already has a Pinelands Certificate of filing! Owner to access the property via 25\' easement between 113 and 115 Cumberland Avenue (see survey). 7th avenue is an unimproved road that runs along the south side of the parcel. The buyer is responsible for any due diligence. Property is being sold as-is.