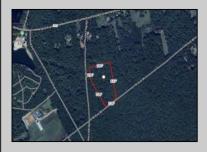

## **COMMENTS**

Build your dream home on this 10.82 acres in Estell Manor, that already has a Pinelands Certificate of filing! Owner to access the property via 25\' easement between 113 and 115 Cumberland Avenue (see survey). 7th avenue is an unimproved road that runs along the south side of the parcel. The buyer is responsible for any due diligence. Property is being sold as-is.