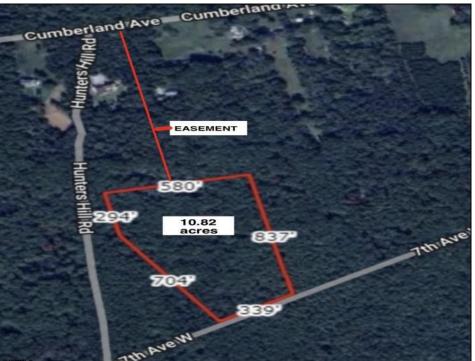

## **COMMENTS**

Build your dream home on this 10.82 acres in Estell Manor, that already has a Pinelands Certificate of filing! Owner to access the property via 25\' easement between 113 and 115 Cumberland Avenue (see survey). 7th avenue is an unimproved road that runs along the south side of the parcel. The buyer is responsible for any due diligence. Property is being sold as-is.