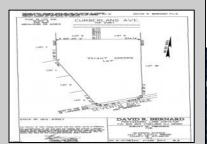

## **COMMENTS**

Build your dream home on this 10.82 acres in Estell Manor, that already has a Pinelands Certificate of filing! Owner to access the property via 25\' easement between 113 and 115 Cumberland Avenue (see survey). 7th avenue is an unimproved road that runs along the south side of the parcel. The buyer is responsible for any due diligence. Property is being sold as-is.