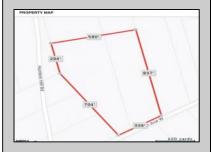

## **COMMENTS**

Build your dream home on this 10.82 acres in Estell Manor, that already has a Pinelands Certificate of filing! Owner to access the property via 25\text{\text{!}} easement between 113 and 115 Cumberland Avenue (see survey). 7th avenue is an unimproved road that runs along the south side of the parcel. The buyer is responsible for any due diligence. Property is being sold as-is.