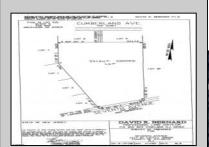

## **COMMENTS**

Build your dream home on this 10.82 acres in Estell Manor, that already has a Pinelands Certificate of filing! Owner to access the property via 25\text{\text{!}} easement between 113 and 115 Cumberland Avenue (see survey). 7th avenue is an unimproved road that runs along the south side of the parcel. The buyer is responsible for any due diligence. Property is being sold as-is.