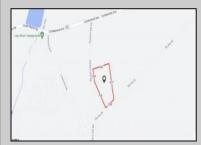

## **COMMENTS**

Build your dream home on this 10.82 acres in Estell Manor, that already has a Pinelands Certificate of filing! Owner to access the property via 25\text{\text{!}} easement between 113 and 115 Cumberland Avenue (see survey). 7th avenue is an unimproved road that runs along the south side of the parcel. The buyer is responsible for any due diligence. Property is being sold as-is.