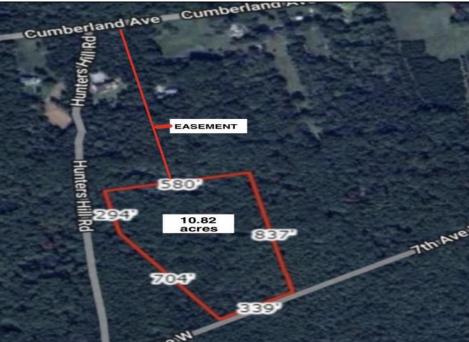

## **COMMENTS**

Build your dream home on this 10.82 acres in Estell Manor, that already has a Pinelands Certificate of filing! Owner to access the property via 25\text{\text{!}} easement between 113 and 115 Cumberland Avenue (see survey). 7th avenue is an unimproved road that runs along the south side of the parcel. The buyer is responsible for any due diligence. Property is being sold as-is.