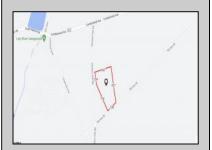

## **COMMENTS**

Build your dream home on this 10.82 acres in Estell Manor, that already has a Pinelands Certificate of filing! Owner to access the property via 25\' easement between 113 and 115 Cumberland Avenue (see survey). 7th avenue is an unimproved road that runs along the south side of the parcel. The buyer is responsible for any due diligence. Property is being sold as-is. PROPERTY DETAILS