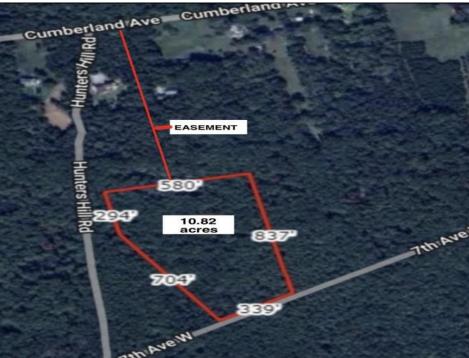

## **COMMENTS**

Build your dream home on this 10.82 acres in Estell Manor, that already has a Pinelands Certificate of filing! Owner to access the property via 25\' easement between 113 and 115 Cumberland Avenue (see survey). 7th avenue is an unimproved road that runs along the south side of the parcel. The buyer is responsible for any due diligence. Property is being sold as-is. PROPERTY DETAILS