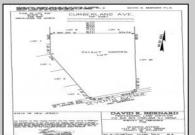

## **COMMENTS**

Build your dream home on this 10.82 acres in Estell Manor, that already has a Pinelands Certificate of filing! Owner to access the property via 25\' easement between 113 and 115 Cumberland Avenue (see survey). 7th avenue is an unimproved road that runs along the south side of the parcel. The buyer is responsible for any due diligence. Property is being sold as-is. PROPERTY DETAILS