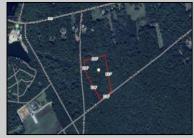

## COMMENTS

Build your dream home on this 10.82 acres in Estell Manor, that already has a Pinelands Certificate of filing! Owner to access the property via 25\' easement between 113 and 115 Cumberland Avenue (see survey). 7th avenue is an unimproved road that runs along the south side of the parcel. The buyer is responsible for any due diligence. Property is being sold as-is. **PROPERTY DETAILS** 