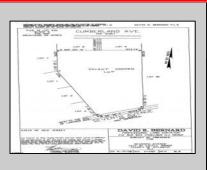

## COMMENTS

Build your dream home on this 10.82 acres in Estell Manor, that already has a Pinelands Certificate of filing! Owner to access the property via 25\' easement between 113 and 115 Cumberland Avenue (see survey). 7th avenue is an unimproved road that runs along the south side of the parcel. The buyer is responsible for any due diligence. Property is being sold as-is. **PROPERTY DETAILS** 