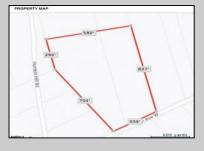

## COMMENTS

Build your dream home on this 10.82 acres in Estell Manor, that already has a Pinelands Certificate of filing! Owner to access the property via 25\' easement between 113 and 115 Cumberland Avenue (see survey). 7th avenue is an unimproved road that runs along the south side of the parcel. The buyer is responsible for any due diligence. Property is being sold as-is. **PROPERTY DETAILS** 