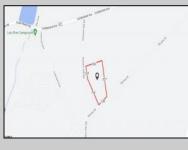

## COMMENTS

Build your dream home on this 10.82 acres in Estell Manor, that already has a Pinelands Certificate of filing! Owner to access the property via 25\' easement between 113 and 115 Cumberland Avenue (see survey). 7th avenue is an unimproved road that runs along the south side of the parcel. The buyer is responsible for any due diligence. Property is being sold as-is. **PROPERTY DETAILS** 