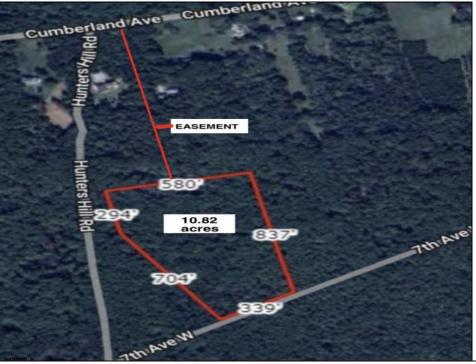

## COMMENTS

Build your dream home on this 10.82 acres in Estell Manor, that already has a Pinelands Certificate of filing! Owner to access the property via 25\' easement between 113 and 115 Cumberland Avenue (see survey). 7th avenue is an unimproved road that runs along the south side of the parcel. The buyer is responsible for any due diligence. Property is being sold as-is. **PROPERTY DETAILS** 