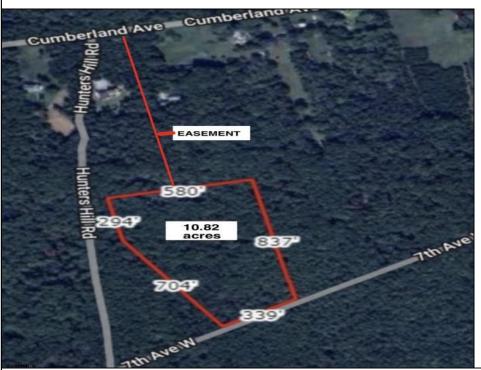

## **COMMENTS**

Build your dream home on this 10.82 acres in Estell Manor, that already has a Pinelands Certificate of filing! Owner to access the property via 25\' easement between 113 and 115 Cumberland Avenue (see survey). 7th avenue is an unimproved road that runs along the south side of the parcel. The buyer is responsible for any due diligence. Property is being sold as-is.