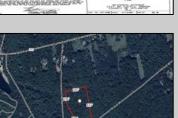

## **COMMENTS**

Build your dream home on this 10.82 acres in Estell Manor, that already has a Pinelands Certificate of filing! Owner to access the property via 25\' easement between 113 and 115 Cumberland Avenue (see survey). 7th avenue is an unimproved road that runs along the south side of the parcel. The buyer is responsible for any due diligence. Property is being sold as-is.