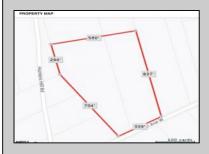

## **COMMENTS**

Build your dream home on this 10.82 acres in Estell Manor, that already has a Pinelands Certificate of filing! Owner to access the property via 25\' easement between 113 and 115 Cumberland Avenue (see survey). 7th avenue is an unimproved road that runs along the south side of the parcel. The buyer is responsible for any due diligence. Property is being sold as-is.