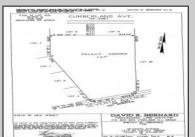

## **COMMENTS**

Build your dream home on this 10.82 acres in Estell Manor, that already has a Pinelands Certificate of filing! Owner to access the property via 25\' easement between 113 and 115 Cumberland Avenue (see survey). 7th avenue is an unimproved road that runs along the south side of the parcel. The buyer is responsible for any due diligence. Property is being sold as-is.