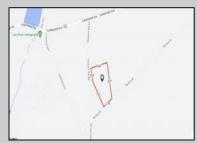

## **COMMENTS**

Build your dream home on this 10.82 acres in Estell Manor, that already has a Pinelands Certificate of filing! Owner to access the property via 25\' easement between 113 and 115 Cumberland Avenue (see survey). 7th avenue is an unimproved road that runs along the south side of the parcel. The buyer is responsible for any due diligence. Property is being sold as-is.