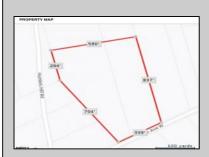

## **COMMENTS**

Build your dream home on this 10.82 acres in Estell Manor, that already has a Pinelands Certificate of filing! Owner to access the property via 25\text{\text{!}} easement between 113 and 115 Cumberland Avenue (see survey). 7th avenue is an unimproved road that runs along the south side of the parcel. The buyer is responsible for any due diligence. Property is being sold as-is.