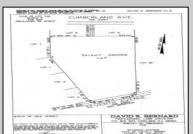

## **COMMENTS**

Build your dream home on this 10.82 acres in Estell Manor, that already has a Pinelands Certificate of filing! Owner to access the property via 25\text{\text{!}} easement between 113 and 115 Cumberland Avenue (see survey). 7th avenue is an unimproved road that runs along the south side of the parcel. The buyer is responsible for any due diligence. Property is being sold as-is.