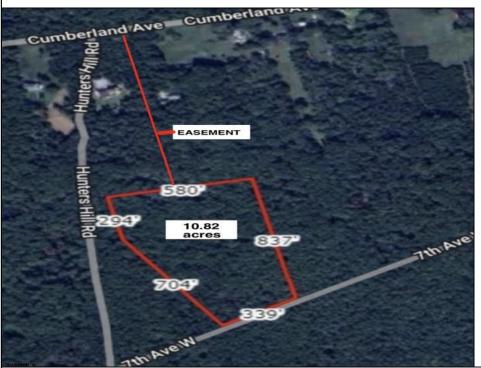

## **COMMENTS**

Build your dream home on this 10.82 acres in Estell Manor, that already has a Pinelands Certificate of filing! Owner to access the property via 25\text{\text{!}} easement between 113 and 115 Cumberland Avenue (see survey). 7th avenue is an unimproved road that runs along the south side of the parcel. The buyer is responsible for any due diligence. Property is being sold as-is.