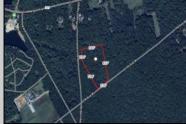

## COMMENTS

Build your dream home on this 10.82 acres in Estell Manor, that already has a Pinelands Certificate of filing! Owner to access the property via 25\' easement between 113 and 115 Cumberland Avenue (see survey). 7th avenue is an unimproved road that runs along the south side of the parcel. The buyer is responsible for any due diligence. Property is being sold as-is. **PROPERTY DETAILS** 