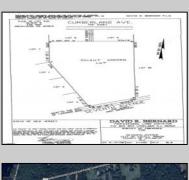

## COMMENTS

Build your dream home on this 10.82 acres in Estell Manor, that already has a Pinelands Certificate of filing! Owner to access the property via 25\' easement between 113 and 115 Cumberland Avenue (see survey). 7th avenue is an unimproved road that runs along the south side of the parcel. The buyer is responsible for any due diligence. Property is being sold as-is. **PROPERTY DETAILS** 