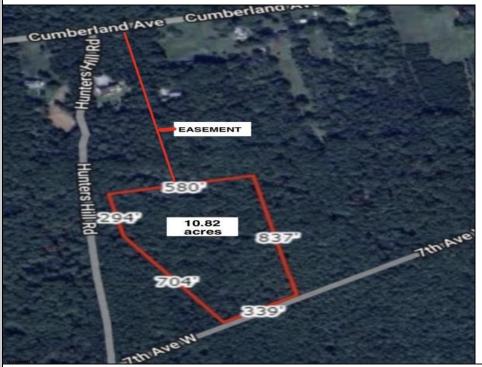

## COMMENTS

Build your dream home on this 10.82 acres in Estell Manor, that already has a Pinelands Certificate of filing! Owner to access the property via 25\' easement between 113 and 115 Cumberland Avenue (see survey). 7th avenue is an unimproved road that runs along the south side of the parcel. The buyer is responsible for any due diligence. Property is being sold as-is. **PROPERTY DETAILS** 