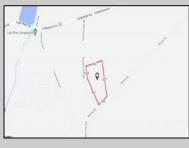

## COMMENTS

Build your dream home on this 10.82 acres in Estell Manor, that already has a Pinelands Certificate of filing! Owner to access the property via 25\' easement between 113 and 115 Cumberland Avenue (see survey). 7th avenue is an unimproved road that runs along the south side of the parcel. The buyer is responsible for any due diligence. Property is being sold as-is. **PROPERTY DETAILS** 