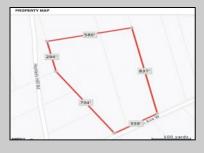

## COMMENTS

Build your dream home on this 10.82 acres in Estell Manor, that already has a Pinelands Certificate of filing! Owner to access the property via 25\' easement between 113 and 115 Cumberland Avenue (see survey). 7th avenue is an unimproved road that runs along the south side of the parcel. The buyer is responsible for any due diligence. Property is being sold as-is. **PROPERTY DETAILS** 