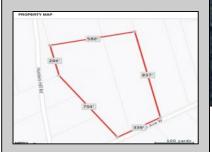

## **COMMENTS**

Build your dream home on this 10.82 acres in Estell Manor, that already has a Pinelands Certificate of filing! Owner to access the property via 25\' easement between 113 and 115 Cumberland Avenue (see survey). 7th avenue is an unimproved road that runs along the south side of the parcel. The buyer is responsible for any due diligence. Property is being sold as-is.