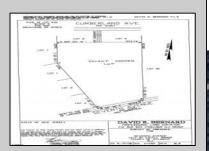

## **COMMENTS**

Build your dream home on this 10.82 acres in Estell Manor, that already has a Pinelands Certificate of filing! Owner to access the property via 25\' easement between 113 and 115 Cumberland Avenue (see survey). 7th avenue is an unimproved road that runs along the south side of the parcel. The buyer is responsible for any due diligence. Property is being sold as-is.