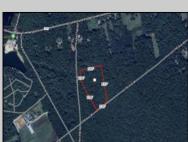

## **COMMENTS**

Build your dream home on this 10.82 acres in Estell Manor, that already has a Pinelands Certificate of filing! Owner to access the property via 25\' easement between 113 and 115 Cumberland Avenue (see survey). 7th avenue is an unimproved road that runs along the south side of the parcel. The buyer is responsible for any due diligence. Property is being sold as-is.