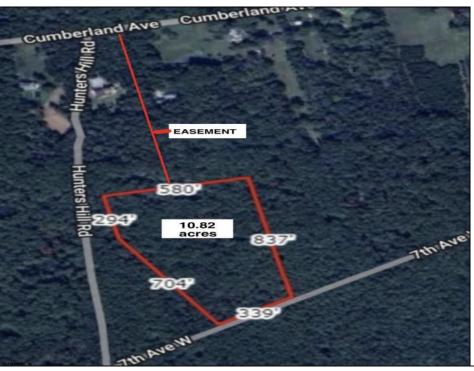

## **COMMENTS**

Build your dream home on this 10.82 acres in Estell Manor, that already has a Pinelands Certificate of filing! Owner to access the property via 25\' easement between 113 and 115 Cumberland Avenue (see survey). 7th avenue is an unimproved road that runs along the south side of the parcel. The buyer is responsible for any due diligence. Property is being sold as-is.