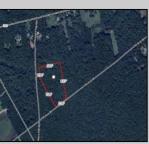

## **COMMENTS**

Build your dream home on this 10.82 acres in Estell Manor, that already has a Pinelands Certificate of filing! Owner to access the property via 25\' easement between 113 and 115 Cumberland Avenue (see survey). 7th avenue is an unimproved road that runs along the south side of the parcel. The buyer is responsible for any due diligence. Property is being sold as-is.