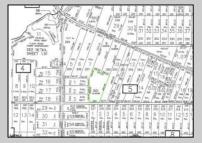

## COMMENTS

Build your dream home on this 10.82 acres in Estell Manor, that already has a Pinelands Certificate of filing! Owner to access the property via 25\' easement between 113 and 115 Cumberland Avenue (see survey). 7th avenue is an unimproved road that runs along the south side of the parcel. The buyer is responsible for any due diligence. Property is being sold as-is. **PROPERTY DETAILS** 