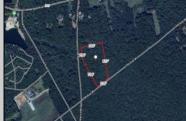

## COMMENTS

Build your dream home on this 10.82 acres in Estell Manor, that already has a Pinelands Certificate of filing! Owner to access the property via 25\' easement between 113 and 115 Cumberland Avenue (see survey). 7th avenue is an unimproved road that runs along the south side of the parcel. The buyer is responsible for any due diligence. Property is being sold as-is. **PROPERTY DETAILS** 