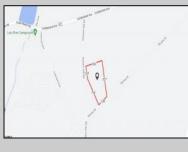

## COMMENTS

Build your dream home on this 10.82 acres in Estell Manor, that already has a Pinelands Certificate of filing! Owner to access the property via 25\' easement between 113 and 115 Cumberland Avenue (see survey). 7th avenue is an unimproved road that runs along the south side of the parcel. The buyer is responsible for any due diligence. Property is being sold as-is. **PROPERTY DETAILS** 