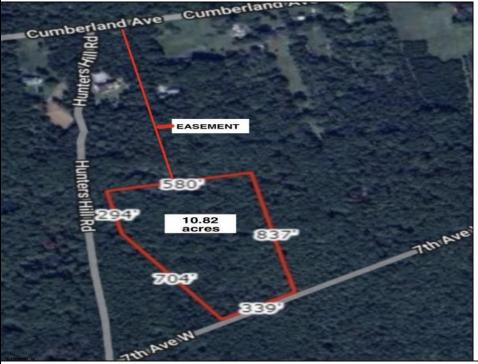

## COMMENTS

Build your dream home on this 10.82 acres in Estell Manor, that already has a Pinelands Certificate of filing! Owner to access the property via 25\' easement between 113 and 115 Cumberland Avenue (see survey). 7th avenue is an unimproved road that runs along the south side of the parcel. The buyer is responsible for any due diligence. Property is being sold as-is. **PROPERTY DETAILS** 