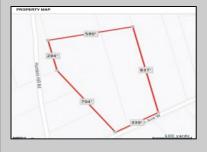

## COMMENTS

Build your dream home on this 10.82 acres in Estell Manor, that already has a Pinelands Certificate of filing! Owner to access the property via 25\' easement between 113 and 115 Cumberland Avenue (see survey). 7th avenue is an unimproved road that runs along the south side of the parcel. The buyer is responsible for any due diligence. Property is being sold as-is. **PROPERTY DETAILS** 