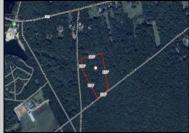

## COMMENTS

Build your dream home on this 10.82 acres in Estell Manor, that already has a Pinelands Certificate of filing! Owner to access the property via 25\' easement between 113 and 115 Cumberland Avenue (see survey). 7th avenue is an unimproved road that runs along the south side of the parcel. The buyer is responsible for any due diligence. Property is being sold as-is. **PROPERTY DETAILS** 