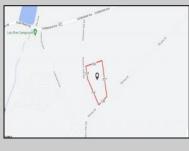

## COMMENTS

Build your dream home on this 10.82 acres in Estell Manor, that already has a Pinelands Certificate of filing! Owner to access the property via 25\' easement between 113 and 115 Cumberland Avenue (see survey). 7th avenue is an unimproved road that runs along the south side of the parcel. The buyer is responsible for any due diligence. Property is being sold as-is. **PROPERTY DETAILS** 