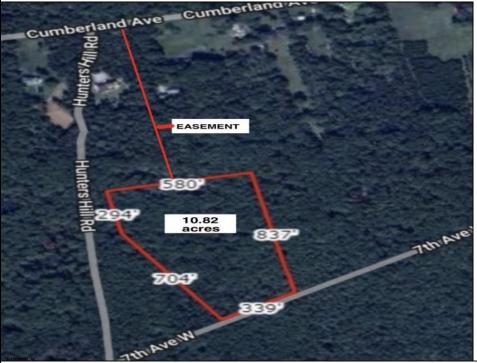

## COMMENTS

Build your dream home on this 10.82 acres in Estell Manor, that already has a Pinelands Certificate of filing! Owner to access the property via 25\' easement between 113 and 115 Cumberland Avenue (see survey). 7th avenue is an unimproved road that runs along the south side of the parcel. The buyer is responsible for any due diligence. Property is being sold as-is. **PROPERTY DETAILS** 