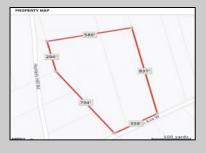

## COMMENTS

Build your dream home on this 10.82 acres in Estell Manor, that already has a Pinelands Certificate of filing! Owner to access the property via 25\' easement between 113 and 115 Cumberland Avenue (see survey). 7th avenue is an unimproved road that runs along the south side of the parcel. The buyer is responsible for any due diligence. Property is being sold as-is. **PROPERTY DETAILS** 