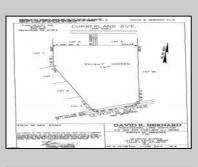

## COMMENTS

Build your dream home on this 10.82 acres in Estell Manor, that already has a Pinelands Certificate of filing! Owner to access the property via 25\' easement between 113 and 115 Cumberland Avenue (see survey). 7th avenue is an unimproved road that runs along the south side of the parcel. The buyer is responsible for any due diligence. Property is being sold as-is. **PROPERTY DETAILS** 