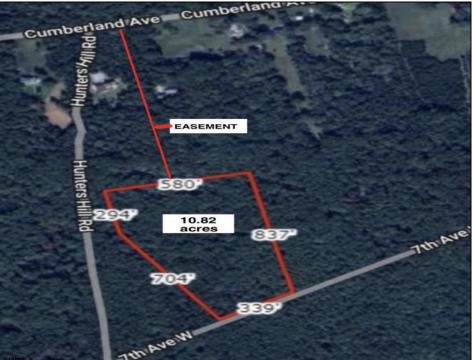

## **COMMENTS**

Build your dream home on this 10.82 acres in Estell Manor, that already has a Pinelands Certificate of filing! Owner to access the property via 25\text{\text{'}} easement between 113 and 115 Cumberland Avenue (see survey). 7th avenue is an unimproved road that runs along the south side of the parcel. The buyer is responsible for any due diligence. Property is being sold as-is.