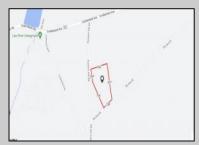

## **COMMENTS**

Build your dream home on this 10.82 acres in Estell Manor, that already has a Pinelands Certificate of filing! Owner to access the property via 25\text{\text{'}} easement between 113 and 115 Cumberland Avenue (see survey). 7th avenue is an unimproved road that runs along the south side of the parcel. The buyer is responsible for any due diligence. Property is being sold as-is.