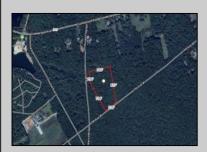

## **COMMENTS**

Build your dream home on this 10.82 acres in Estell Manor, that already has a Pinelands Certificate of filing! Owner to access the property via 25\text{\text{'}} easement between 113 and 115 Cumberland Avenue (see survey). 7th avenue is an unimproved road that runs along the south side of the parcel. The buyer is responsible for any due diligence. Property is being sold as-is.