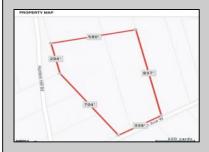

## **COMMENTS**

Build your dream home on this 10.82 acres in Estell Manor, that already has a Pinelands Certificate of filing! Owner to access the property via 25\text{\text{'}} easement between 113 and 115 Cumberland Avenue (see survey). 7th avenue is an unimproved road that runs along the south side of the parcel. The buyer is responsible for any due diligence. Property is being sold as-is.