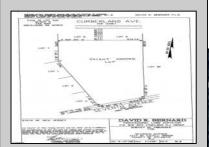

## **COMMENTS**

Build your dream home on this 10.82 acres in Estell Manor, that already has a Pinelands Certificate of filing! Owner to access the property via 25\text{\text{'}} easement between 113 and 115 Cumberland Avenue (see survey). 7th avenue is an unimproved road that runs along the south side of the parcel. The buyer is responsible for any due diligence. Property is being sold as-is.