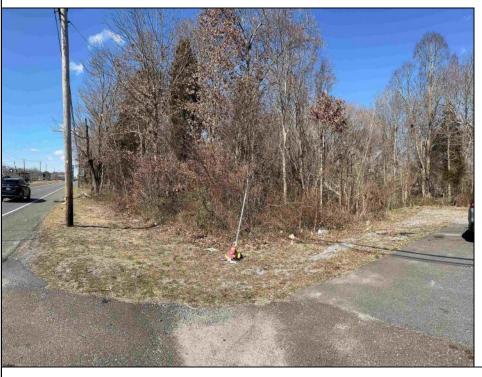

## 6634 Black Horse Pike Egg Harbor Township, NJ 08234

Asking \$130,000.00

## COMMENTS

Two irregular, buildable lot for the price of one. Buyer and buyer's agent to do their Due Diligence. Buyer responsible for any approvals, permits, license, certifications and all requirements by the township and coding department. Contact the township for any variances zoning information. Can be purchase as bundle with the adjunction commercial building MLS #586989 or MLS# 586988.