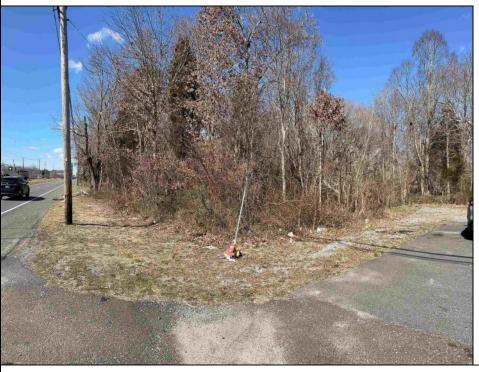

## 6634 Black Horse Pike Egg Harbor Township, NJ 08234

Asking \$130,000.00

## COMMENTS

Two irregular, buildable lot for the price of one. Buyer and buyer/'s agent to do their Due Diligence. Buyer responsible for any approvals, permits, license, certifications and all requirements by the township and coding department. Contact the township for any variances zoning information. Can be purchase as bundle with the adjunction commercial building MLS #586989 or MLS# 586988.