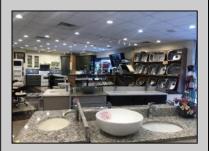

## **COMMENTS**

High traffic location in Egg Harbor Twp. This building offers 3000+ sq ft of showroom and retail space, office, employee break room and two bathrooms. Outside entrance to one bedroom and 1.5 bath above. Can be rented out as residential or use as extra storage. The purchase of this building also include OWNED solar panels. The two vacant buildable lot adjunction to this building is also for sale and can be purchase as a bundle MLS# 586993. Buyer to do their due diligence to contact the EHT code enforcement with all questions. AS-IS with the buyer responsible for all permits, certifications and CO. Inspection will be for the buyer\'s informational purposes only. This building is also available for lease MLS# 586990. Photos were taken prior to the business retired.

## **PROPERTY DETAILS**

OutsideFeatures Exterior ParkingGarage 11 or More Spaces Brick Sign Stone

InteriorFeatures Display Windows Restroom Security System Smoke/Fire Alarm Storage

Heating

Cooling HotWater Water Central Gas Public Electric