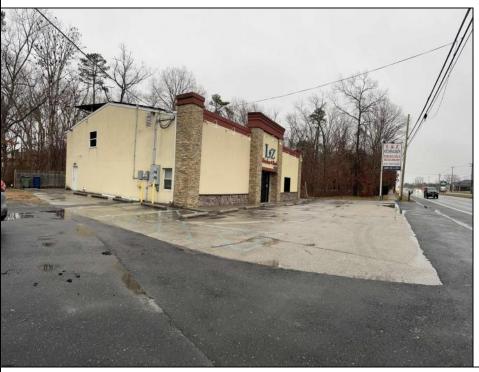

Berger Realty, Inc. 3160 Asbury Avenue Ocean City, NJ 08226 1-877-237-4371 / 609-399-0076 info@bergerrealty.com

6636 Black Horse Pike Egg Harbor Township, NJ 08234

Asking \$750,000.00

## **COMMENTS**

High traffic location in Egg Harbor Twp. This building offers 3000+ sq ft of showroom and retail space, office, employee break room and two bathrooms. Outside entrance to one bedroom and 1.5 bath above. Can be rented out as residential or use as extra storage. The purchase of this building also include OWNED solar panels. The two vacant buildable lot adjunction to this building is also for sale and can be purchase as a bundle MLS# 586993. Buyer to do their due diligence to contact the EHT code enforcement with all questions. AS-IS with the buyer responsible for all permits, certifications and CO. Inspection will be for the buyer\'s informational purposes only. This building is also available for lease MLS# 586990. Photos were taken prior to the business retired.