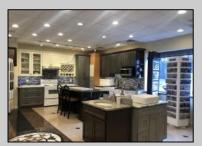

## **COMMENTS**

High traffic location in Egg Harbor Twp. This building offers 3000+ sq ft of showroom and retail space, office, employee break room and two bathrooms. Outside entrance to one bedroom and 1.5 bath above. Can be rented out as residential or use as extra storage. The purchase of this building also include OWNED solar panels. The two vacant buildable lot adjunction to this building is also for sale and can be purchase as a bundle MLS# 586993. Buyer to do their due diligence to contact the EHT code enforcement with all questions. AS-IS with the buyer responsible for all permits, certifications and CO. Inspection will be for the buyer\'s informational purposes only. This building is also available for lease MLS# 586990. Photos were taken prior to the business retired.