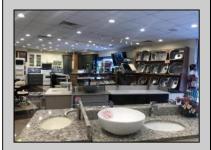

## **COMMENTS**

High traffic location in Egg Harbor Twp. This building offers 3000+ sq ft of showroom and retail space, office, employee break room and two bathrooms. Outside entrance to one bedroom and 1.5 bath above. Can be rented out as residential or use as extra storage. The purchase of this building also include OWNED solar panels. The two vacant buildable lot adjunction to this building is also for sale and can be purchase as a bundle MLS# 586993. Buyer to do their due diligence to contact the EHT code enforcement with all questions. AS-IS with the buyer responsible for all permits, certifications and CO. Inspection will be for the buyer's informational purposes only. This building is also available for lease MLS# 586990. Photos were taken prior to the business retired.