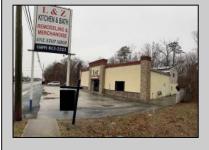

## **COMMENTS**

High traffic location in Egg Harbor Twp. This building offers 3000+ sq ft of showroom and retail space, office, employee break room and two bathrooms. Outside entrance to one bedroom and 1.5 bath above. Can be rented out as residential or use as extra storage. The purchase of this building also include OWNED solar panels. The two vacant buildable lot adjunction to this building is also for sale and can be purchase as a bundle MLS# 586993. Buyer to do their due diligence to contact the EHT code enforcement with all questions. AS-IS with the buyer responsible for all permits, certifications and CO. Inspection will be for the buyer's informational purposes only. This building is also available for lease MLS# 586990. Photos were taken prior to the business retired.

## PROPERTY DETAILS

Exterior OutsideFeatures
Brick Sign
Stone

Cooling

ParkingGarage 11 or More Spaces InteriorFeatures Display Windows Restroom Security System Smoke/Fire Alarm Storage

Water

Public

Heating

Central Gas
Electric
Mu**A**is**ko**f**red** Thomas Byrne