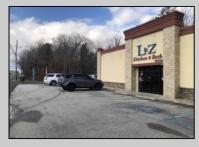

## **COMMENTS**

High traffic location in Egg Harbor Twp. This building offers 3000+ sq ft of showroom and retail space, office, employee break room and two bathrooms. Outside entrance to one bedroom and 1.5 bath above. Can be rented out as residential or use as extra storage. The purchase of this building also include OWNED solar panels. The two vacant buildable lot adjunction to this building is also for sale and can be purchase as a bundle MLS# 586993. Buyer to do their due diligence to contact the EHT code enforcement with all questions. AS-IS with the buyer responsible for all permits, certifications and CO. Inspection will be for the buyer's informational purposes only. This building is also available for lease MLS# 586990. Photos were taken prior to the business retired.

## PROPERTY DETAILS

Exterior OutsideFeatures
Brick Sign
Stone

Cooling

ParkingGarage 11 or More Spaces InteriorFeatures Display Windows Restroom Security System Smoke/Fire Alarm Storage

Water

Public

Heating

Central Gas
Electric
Mu**A**is**ko**f**red** Thomas Byrne