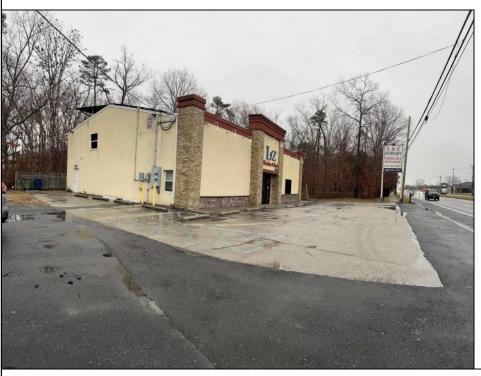

## **COMMENTS**

High traffic location in Egg Harbor Twp. This building offers 3000+ sq ft of showroom and retail space, office, employee break room and two bathrooms. Outside entrance to one bedroom and 1.5 bath above. Can be rented out as residential or use as extra storage. The purchase of this building also include OWNED solar panels. The two vacant buildable lot adjunction to this building is also for sale and can be purchase as a bundle MLS# 586993. Buyer to do their due diligence to contact the EHT code enforcement with all questions. AS-IS with the buyer responsible for all permits, certifications and CO. Inspection will be for the buyer\s informational purposes only. This building is also available for lease MLS# 586990. Photos were taken prior to the business retired.