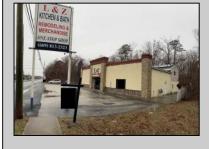

## **COMMENTS**

High traffic location in Egg Harbor Twp. This building offers 3000+ sq ft of showroom and retail space, office, employee break room and two bathrooms. Outside entrance to one bedroom and 1.5 bath above. Can be rented out as residential or use as extra storage. The purchase of this building also include OWNED solar panels. The two vacant buildable lot adjunction to this building is also for sale and can be purchase as a bundle MLS# 586993. Buyer to do their due diligence to contact the EHT code enforcement with all questions. AS-IS with the buyer responsible for all permits, certifications and CO. Inspection will be for the buyer\s informational purposes only. This building is also available for lease MLS# 586990. Photos were taken prior to the business retired.