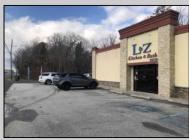

## **COMMENTS**

High traffic location in Egg Harbor Twp. This building offers 3000+ sq ft of showroom and retail space, office, employee break room and two bathrooms. Outside entrance to one bedroom and 1.5 bath above. Can be rented out as residential or use as extra storage. The purchase of this building also include OWNED solar panels. The two vacant buildable lot adjunction to this building is also for sale and can be purchase as a bundle MLS# 586993. Buyer to do their due diligence to contact the EHT code enforcement with all questions. AS-IS with the buyer responsible for all permits, certifications and CO. Inspection will be for the buyer\s informational purposes only. This building is also available for lease MLS# 586990. Photos were taken prior to the business retired.

## PROPERTY DETAILS

Exterior OutsideFeatures ParkingGarage
Brick Sign 11 or More Spaces
Stone

InteriorFeatures
Display Windows
Restroom
Security System
Smoke/Fire Alarm
Storage

Water

Public

Heating

Cooling HotWater
Central Gas
Electric