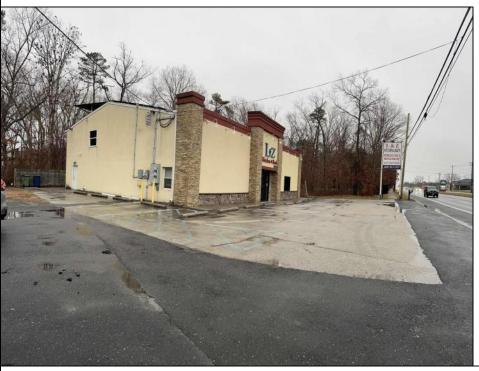

Berger Realty, Inc. 3160 Asbury Avenue Ocean City, NJ 08226 1-877-237-4371 / 609-399-0076 info@bergerrealty.com

6636 Black Horse Pike Egg Harbor Township, NJ 08234

Asking \$750,000.00

## **COMMENTS**

High traffic location in Egg Harbor Twp. This building offers 3000+ sq ft of showroom and retail space, office, employee break room and two bathrooms. Outside entrance to one bedroom and 1.5 bath above. Can be rented out as residential or use as extra storage. The purchase of this building also include OWNED solar panels. The two vacant buildable lot adjunction to this building is also for sale and can be purchase as a bundle MLS# 586993. Buyer to do their due diligence to contact the EHT code enforcement with all questions. AS-IS with the buyer responsible for all permits, certifications and CO. Inspection will be for the buyer\'s informational purposes only. This building is also available for lease MLS# 586990. Photos were taken prior to the business retired.