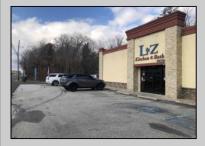

## **COMMENTS**

High traffic location in Egg Harbor Twp. This building offers 3000+ sq ft of showroom and retail space, office, employee break room and two bathrooms. Outside entrance to one bedroom and 1.5 bath above. Can be rented out as residential or use as extra storage. The purchase of this building also include OWNED solar panels. The two vacant buildable lot adjunction to this building is also for sale and can be purchase as a bundle MLS# 586993. Buyer to do their due diligence to contact the EHT code enforcement with all questions. AS-IS with the buyer responsible for all permits, certifications and CO. Inspection will be for the buyer\'s informational purposes only. This building is also available for lease MLS# 586990. Photos were taken prior to the business retired.

## **PROPERTY DETAILS**

OutsideFeatures Exterior Brick Sign Stone

ParkingGarage 11 or More Spaces InteriorFeatures Display Windows Restroom Security System Smoke/Fire Alarm Storage

Water

Public

Heating Cooling