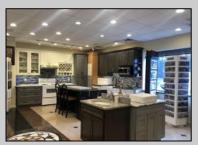

## **COMMENTS**

High traffic location in Egg Harbor Twp. This building offers 3000+ sq ft of showroom and retail space, office, employee break room and two bathrooms. Outside entrance to one bedroom and 1.5 bath above. Can be rented out as residential or use as extra storage. The purchase of this building also include OWNED solar panels. The two vacant buildable lot adjunction to this building is also for sale and can be purchase as a bundle MLS# 586993. Buyer to do their due diligence to contact the EHT code enforcement with all questions. AS-IS with the buyer responsible for all permits, certifications and CO. Inspection will be for the buyer\'s informational purposes only. This building is also available for lease MLS# 586990. Photos were taken prior to the business retired.