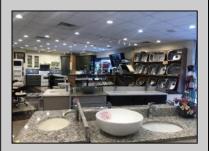

## **COMMENTS**

High traffic location in Egg Harbor Twp. This building offers 3000+ sq ft of showroom and retail space, office, employee break room and two bathrooms. Outside entrance to one bedroom and 1.5 bath above. Can be rented out as residential or use as extra storage. The purchase of this building also include OWNED solar panels. The two vacant buildable lot adjunction to this building is also for sale and can be purchase as a bundle MLS# 586993. Buyer to do their due diligence to contact the EHT code enforcement with all questions. AS-IS with the buyer responsible for all permits, certifications and CO. Inspection will be for the buyer\'s informational purposes only. This building is also available for lease MLS# 586990. Photos were taken prior to the business retired.

## **PROPERTY DETAILS**

OutsideFeatures Exterior Brick Sign Stone

ParkingGarage 11 or More Spaces InteriorFeatures Display Windows Restroom Security System Smoke/Fire Alarm Storage

Water

Public

Heating Cooling