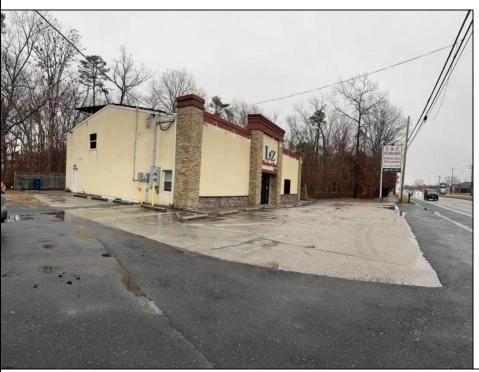

## **COMMENTS**

High traffic location in Egg Harbor Twp. This building offers 3000+ sq ft of showroom and retail space, office, employee break room and two bathrooms. Outside entrance to one bedroom and 1.5 bath above. Can be rented out as residential or use as extra storage. The purchase of this building also include OWNED solar panels. The two vacant buildable lot adjunction to this building is also for sale and can be purchase as a bundle MLS# 586993. Buyer to do their due diligence to contact the EHT code enforcement with all questions. AS-IS with the buyer responsible for all permits, certifications and CO. Inspection will be for the buyer\'s informational purposes only. This building is also available for lease MLS# 586990. Photos were taken prior to the business retired.

## **PROPERTY DETAILS**

OutsideFeatures Exterior ParkingGarage 11 or More Spaces **Brick** Sign Stone

InteriorFeatures Display Windows Restroom Security System Smoke/Fire Alarm Storage

Water

Public

Heating