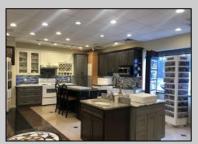

## **COMMENTS**

High traffic location in Egg Harbor Twp. This building offers 3000+ sq ft of showroom and retail space, office, employee break room and two bathrooms. Outside entrance to one bedroom and 1.5 bath above. Can be rented out as residential or use as extra storage. The purchase of this building also include OWNED solar panels. The two vacant buildable lot adjunction to this building is also for sale and can be purchase as a bundle MLS# 586993. Buyer to do their due diligence to contact the EHT code enforcement with all questions. AS-IS with the buyer responsible for all permits, certifications and CO. Inspection will be for the buyer\'s informational purposes only. This building is also available for lease MLS# 586990. Photos were taken prior to the business retired.