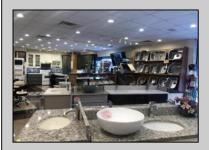

## **COMMENTS**

High traffic location in Egg Harbor Twp. This building offers 3000+ sq ft of showroom and retail space, office, employee break room and two bathrooms. Outside entrance to one bedroom and 1.5 bath above. Can be rented out as residential or use as extra storage. The purchase of this building also include OWNED solar panels. The two vacant buildable lot adjunction to this building is also for sale and can be purchase as a bundle MLS# 586993. Buyer to do their due diligence to contact the EHT code enforcement with all questions. AS-IS with the buyer responsible for all permits, certifications and CO. Inspection will be for the buyer\'s informational purposes only. This building is also available for lease MLS# 586990. Photos were taken prior to the business retired.

## **PROPERTY DETAILS**

OutsideFeatures Exterior ParkingGarage 11 or More Spaces **Brick** Sign Stone

InteriorFeatures Display Windows Restroom Security System Smoke/Fire Alarm Storage

Water

Public

Heating