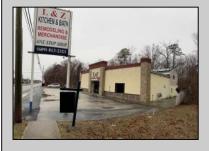

## **COMMENTS**

High traffic location in Egg Harbor Twp. This building offers 3000+ sq ft of showroom and retail space, office, employee break room and two bathrooms. Outside entrance to one bedroom and 1.5 bath above. Can be rented out as residential or use as extra storage. The purchase of this building also include OWNED solar panels. The two vacant buildable lot adjunction to this building is also for sale and can be purchase as a bundle MLS# 586993. Buyer to do their due diligence to contact the EHT code enforcement with all questions. AS-IS with the buyer responsible for all permits, certifications and CO. Inspection will be for the buyer\'s informational purposes only. This building is also available for lease MLS# 586990. Photos were taken prior to the business retired.

## **PROPERTY DETAILS**

OutsideFeatures Exterior ParkingGarage 11 or More Spaces **Brick** Sign Stone

InteriorFeatures Display Windows Restroom Security System Smoke/Fire Alarm Storage

Water

Public

Heating