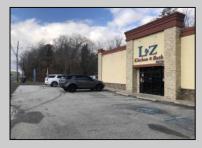

## **COMMENTS**

High traffic location in Egg Harbor Twp. This building offers 3000+ sq ft of showroom and retail space, office, employee break room and two bathrooms. Outside entrance to one bedroom and 1.5 bath above. Can be rented out as residential or use as extra storage. The purchase of this building also include OWNED solar panels. The two vacant buildable lot adjunction to this building is also for sale and can be purchase as a bundle MLS# 586993. Buyer to do their due diligence to contact the EHT code enforcement with all questions. AS-IS with the buyer responsible for all permits, certifications and CO. Inspection will be for the buyer\'s informational purposes only. This building is also available for lease MLS# 586990. Photos were taken prior to the business retired.

## **PROPERTY DETAILS**

OutsideFeatures Exterior ParkingGarage 11 or More Spaces **Brick** Sign Stone

InteriorFeatures Display Windows Restroom Security System Smoke/Fire Alarm Storage

Water

Public

Heating