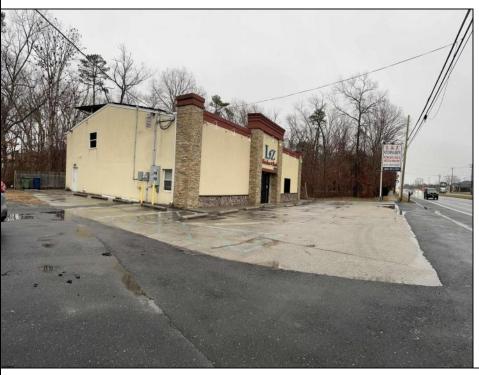

## **COMMENTS**

High traffic location in Egg Harbor Twp. This building offers 3000+ sq ft of showroom and retail space, office, employee break room and two bathrooms. Outside entrance to one bedroom and 1.5 bath above. Can be rented out as residential or use as extra storage. The purchase of this building also include OWNED solar panels. The two vacant buildable lot adjunction to this building is also for sale and can be purchase as a bundle MLS# 586993. Buyer to do their due diligence to contact the EHT code enforcement with all questions. AS-IS with the buyer responsible for all permits, certifications and CO. Inspection will be for the buyer\s informational purposes only. This building is also available for lease MLS# 586990. Photos were taken prior to the business retired.

## **PROPERTY DETAILS**

Exterior OutsideFeatures
Brick Sign
Stone

ParkingGarage 11 or More Spaces

Display Windows Restroom Security System Smoke/Fire Alarm Storage

Water

Public

InteriorFeatures

Heating