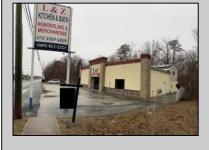

## **COMMENTS**

High traffic location in Egg Harbor Twp. This building offers 3000+ sq ft of showroom and retail space, office, employee break room and two bathrooms. Outside entrance to one bedroom and 1.5 bath above. Can be rented out as residential or use as extra storage. The purchase of this building also include OWNED solar panels. The two vacant buildable lot adjunction to this building is also for sale and can be purchase as a bundle MLS# 586993. Buyer to do their due diligence to contact the EHT code enforcement with all questions. AS-IS with the buyer responsible for all permits, certifications and CO. Inspection will be for the buyer\s informational purposes only. This building is also available for lease MLS# 586990. Photos were taken prior to the business retired.

## **PROPERTY DETAILS**

Exterior OutsideFeatures
Brick Sign
Stone

ParkingGarage 11 or More Spaces

Display Windows Restroom Security System Smoke/Fire Alarm Storage

Water

Public

InteriorFeatures

Heating