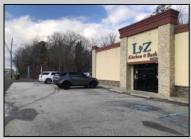

## **COMMENTS**

High traffic location in Egg Harbor Twp. This building offers 3000+ sq ft of showroom and retail space, office, employee break room and two bathrooms. Outside entrance to one bedroom and 1.5 bath above. Can be rented out as residential or use as extra storage. The purchase of this building also include OWNED solar panels. The two vacant buildable lot adjunction to this building is also for sale and can be purchase as a bundle MLS# 586993. Buyer to do their due diligence to contact the EHT code enforcement with all questions. AS-IS with the buyer responsible for all permits, certifications and CO. Inspection will be for the buyer\s informational purposes only. This building is also available for lease MLS# 586990. Photos were taken prior to the business retired.

## **PROPERTY DETAILS**

Exterior OutsideFeatures
Brick Sign
Stone

ParkingGarage 11 or More Spaces

Display Windows Restroom Security System Smoke/Fire Alarm Storage

Water

Public

InteriorFeatures

Heating