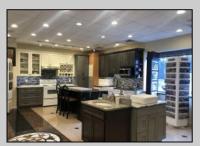

## **COMMENTS**

High traffic location in Egg Harbor Twp. This building offers 3000+ sq ft of showroom and retail space, office, employee break room and two bathrooms. Outside entrance to one bedroom and 1.5 bath above. Can be rented out as residential or use as extra storage. The purchase of this building also include OWNED solar panels. The two vacant buildable lot adjunction to this building is also for sale and can be purchase as a bundle MLS# 586993. Buyer to do their due diligence to contact the EHT code enforcement with all questions. AS-IS with the buyer responsible for all permits, certifications and CO. Inspection will be for the buyer\s informational purposes only. This building is also available for lease MLS# 586990. Photos were taken prior to the business retired.