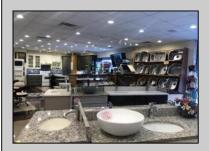

## **COMMENTS**

High traffic location in Egg Harbor Twp. This building offers 3000+ sq ft of showroom and retail space, office, employee break room and two bathrooms. Outside entrance to one bedroom and 1.5 bath above. Can be rented out as residential or use as extra storage. The purchase of this building also include OWNED solar panels. The two vacant buildable lot adjunction to this building is also for sale and can be purchase as a bundle MLS# 586993. Buyer to do their due diligence to contact the EHT code enforcement with all questions. AS-IS with the buyer responsible for all permits, certifications and CO. Inspection will be for the buyer\s informational purposes only. This building is also available for lease MLS# 586990. Photos were taken prior to the business retired.

## **PROPERTY DETAILS**

Exterior OutsideFeatures
Brick Sign
Stone

ParkingGarage 11 or More Spaces

Display Windows Restroom Security System Smoke/Fire Alarm Storage

Water

Public

InteriorFeatures

Heating