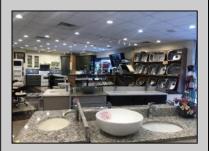

## **COMMENTS**

High traffic location in Egg Harbor Twp. This building offers 3000+ sq ft of showroom and retail space, office, employee break room and two bathrooms. Outside entrance to one bedroom and 1.5 bath above. Can be rented out as residential or use as extra storage. The purchase of this building also include OWNED solar panels. The two vacant buildable lot adjunction to this building is also for sale and can be purchase as a bundle MLS# 586993. Buyer to do their due diligence to contact the EHT code enforcement with all questions. AS-IS with the buyer responsible for all permits, certifications and CO. Inspection will be for the buyer's informational purposes only. This building is also available for lease MLS# 586990. Photos were taken prior to the business retired.