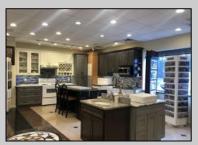

## **COMMENTS**

High traffic location in Egg Harbor Twp. This building offers 3000+ sq ft of showroom and retail space, office, employee break room and two bathrooms. Outside entrance to one bedroom and 1.5 bath above. Can be rented out as residential or use as extra storage. The purchase of this building also include OWNED solar panels. The two vacant buildable lot adjunction to this building is also for sale and can be purchase as a bundle MLS# 586993. Buyer to do their due diligence to contact the EHT code enforcement with all questions. AS-IS with the buyer responsible for all permits, certifications and CO. Inspection will be for the buyer's informational purposes only. This building is also available for lease MLS# 586990. Photos were taken prior to the business retired.