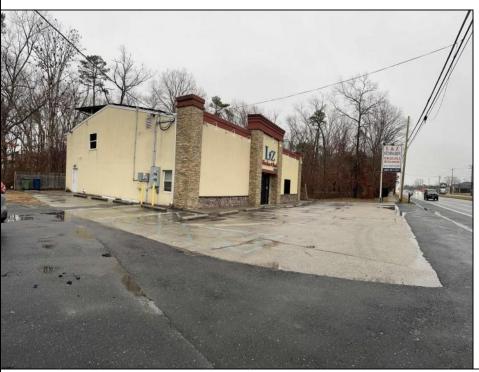

## **COMMENTS**

High traffic location in Egg Harbor Twp. This building offers 3000+ sq ft of showroom and retail space, office, employee break room and two bathrooms. Outside entrance to one bedroom and 1.5 bath above. Can be rented out as residential or use as extra storage. The purchase of this building also include OWNED solar panels. The two vacant buildable lot adjunction to this building is also for sale and can be purchase as a bundle MLS# 586993. Buyer to do their due diligence to contact the EHT code enforcement with all questions. AS-IS with the buyer responsible for all permits, certifications and CO. Inspection will be for the buyer's informational purposes only. This building is also available for lease MLS# 586990. Photos were taken prior to the business retired.