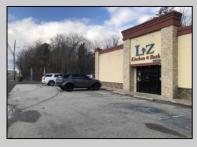

## **COMMENTS**

High traffic location in Egg Harbor Twp. This building offers 3000+ sq ft of showroom and retail space, office, employee break room and two bathrooms. Outside entrance to one bedroom and 1.5 bath above. Can be rented out as residential or use as extra storage. The purchase of this building also include OWNED solar panels. The two vacant buildable lot adjunction to this building is also for sale and can be purchase as a bundle MLS# 586993. Buyer to do their due diligence to contact the EHT code enforcement with all questions. AS-IS with the buyer responsible for all permits, certifications and CO. Inspection will be for the buyer's informational purposes only. This building is also available for lease MLS# 586990. Photos were taken prior to the business retired.

## PROPERTY DETAILS

Exterior OutsideFeatures ParkingGarage
Brick Sign 11 or More Spaces
Stone

InteriorFeatures
Display Windows
Restroom
Security System
Smoke/Fire Alarm
Storage

Heating

Cooling HotWater Water Central Gas Public Electric