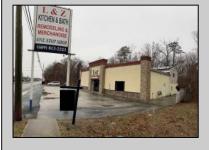

## **COMMENTS**

High traffic location in Egg Harbor Twp. This building offers 3000+ sq ft of showroom and retail space, office, employee break room and two bathrooms. Outside entrance to one bedroom and 1.5 bath above. Can be rented out as residential or use as extra storage. The purchase of this building also include OWNED solar panels. The two vacant buildable lot adjunction to this building is also for sale and can be purchase as a bundle MLS# 586993. Buyer to do their due diligence to contact the EHT code enforcement with all questions. AS-IS with the buyer responsible for all permits, certifications and CO. Inspection will be for the buyer's informational purposes only. This building is also available for lease MLS# 586990. Photos were taken prior to the business retired.