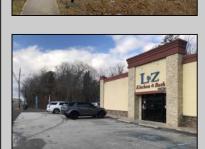

## **COMMENTS**

High traffic location in Egg Harbor Twp. This building offers 3000+ sq ft of showroom and retail space, office, employee break room and two bathrooms. Outside entrance to one bedroom and 1.5 bath above. Can be rented out as residential or use as extra storage. The purchase of this building also include OWNED solar panels. The two vacant buildable lot adjunction to this building is also for sale and can be purchase as a bundle MLS# 586993. Buyer to do their due diligence to contact the EHT code enforcement with all questions. AS-IS with the buyer responsible for all permits, certifications and CO. Inspection will be for the buyer\'s informational purposes only. This building is also available for lease MLS# 586990. Photos were taken prior to the business retired.

## **PROPERTY DETAILS**

OutsideFeatures Exterior ParkingGarage 11 or More Spaces Brick Sign Stone

InteriorFeatures Display Windows Restroom Security System Smoke/Fire Alarm Storage

HotWater Water Gas Public