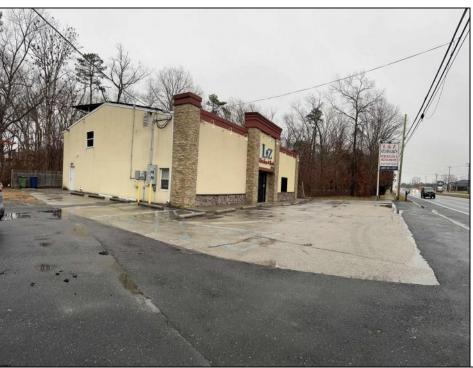

Berger Realty, Inc. 3160 Asbury Avenue Ocean City, NJ 08226 1-877-237-4371 / 609-399-0076 info@bergerrealty.com

6636 Black Horse Pike Egg Harbor Township, NJ 08234

Asking \$750,000.00

## **COMMENTS**

High traffic location in Egg Harbor Twp. This building offers 3000+ sq ft of showroom and retail space, office, employee break room and two bathrooms. Outside entrance to one bedroom and 1.5 bath above. Can be rented out as residential or use as extra storage. The purchase of this building also include OWNED solar panels. The two vacant buildable lot adjunction to this building is also for sale and can be purchase as a bundle MLS# 586993. Buyer to do their due diligence to contact the EHT code enforcement with all questions. AS-IS with the buyer responsible for all permits, certifications and CO. Inspection will be for the buyer\'s informational purposes only. This building is also available for lease MLS# 586990. Photos were taken prior to the business retired.

## **PROPERTY DETAILS**

OutsideFeatures Exterior ParkingGarage 11 or More Spaces Brick Sign Stone

InteriorFeatures Display Windows Restroom Security System Smoke/Fire Alarm Storage

HotWater Water Gas Public