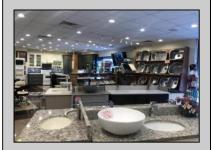

## **COMMENTS**

High traffic location in Egg Harbor Twp. This building offers 3000+ sq ft of showroom and retail space, office, employee break room and two bathrooms. Outside entrance to one bedroom and 1.5 bath above. Can be rented out as residential or use as extra storage. The purchase of this building also include OWNED solar panels. The two vacant buildable lot adjunction to this building is also for sale and can be purchase as a bundle MLS# 586993. Buyer to do their due diligence to contact the EHT code enforcement with all questions. AS-IS with the buyer responsible for all permits, certifications and CO. Inspection will be for the buyer\'s informational purposes only. This building is also available for lease MLS# 586990. Photos were taken prior to the business retired.