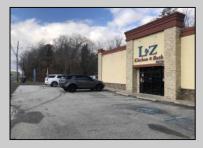

## **COMMENTS**

High traffic location in Egg Harbor Twp. This building offers 3000+ sq ft of showroom and retail space, office, employee break room and two bathrooms. Outside entrance to one bedroom and 1.5 bath above. Can be rented out as residential or use as extra storage. The purchase of this building also include OWNED solar panels. The two vacant buildable lot adjunction to this building is also for sale and can be purchase as a bundle MLS# 586993. Buyer to do their due diligence to contact the EHT code enforcement with all questions. AS-IS with the buyer responsible for all permits, certifications and CO. Inspection will be for the buyer\'s informational purposes only. This building is also available for lease MLS# 586990. Photos were taken prior to the business retired.

## **PROPERTY DETAILS**

Exterior **Brick** Stone

OutsideFeatures Sign

Cooling

ParkingGarage 11 or More Spaces

Display Windows Restroom Security System Smoke/Fire Alarm

InteriorFeatures

Storage