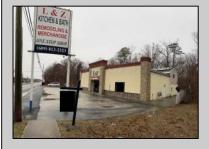

## **COMMENTS**

High traffic location in Egg Harbor Twp. This building offers 3000+ sq ft of showroom and retail space, office, employee break room and two bathrooms. Outside entrance to one bedroom and 1.5 bath above. Can be rented out as residential or use as extra storage. The purchase of this building also include OWNED solar panels. The two vacant buildable lot adjunction to this building is also for sale and can be purchase as a bundle MLS# 586993. Buyer to do their due diligence to contact the EHT code enforcement with all questions. AS-IS with the buyer responsible for all permits, certifications and CO. Inspection will be for the buyer\'s informational purposes only. This building is also available for lease MLS# 586990. Photos were taken prior to the business retired.

## **PROPERTY DETAILS**

Exterior **Brick** Stone

OutsideFeatures Sign

Cooling

ParkingGarage 11 or More Spaces

Display Windows Restroom Security System Smoke/Fire Alarm

InteriorFeatures

Storage