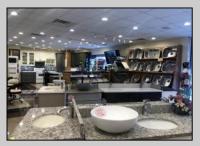

## **COMMENTS**

High traffic location in Egg Harbor Twp. This building offers 3000+ sq ft of showroom and retail space, office, employee break room and two bathrooms. Outside entrance to one bedroom and 1.5 bath above. Can be rented out as residential or use as extra storage. The purchase of this building also include OWNED solar panels. The two vacant buildable lot adjunction to this building is also for sale and can be purchase as a bundle MLS# 586993. Buyer to do their due diligence to contact the EHT code enforcement with all questions. AS-IS with the buyer responsible for all permits, certifications and CO. Inspection will be for the buyer\'s informational purposes only. This building is also available for lease MLS# 586990. Photos were taken prior to the business retired.