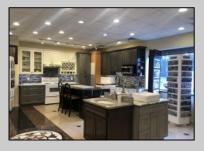

## **COMMENTS**

High traffic location in Egg Harbor Twp. This building offers 3000+ sq ft of showroom and retail space, office, employee break room and two bathrooms. Outside entrance to one bedroom and 1.5 bath above. Can be rented out as residential or use as extra storage. The purchase of this building also include OWNED solar panels. The two vacant buildable lot adjunction to this building is also for sale and can be purchase as a bundle MLS# 586993. Buyer to do their due diligence to contact the EHT code enforcement with all questions. AS-IS with the buyer responsible for all permits, certifications and CO. Inspection will be for the buyer\'s informational purposes only. This building is also available for lease MLS# 586990. Photos were taken prior to the business retired.