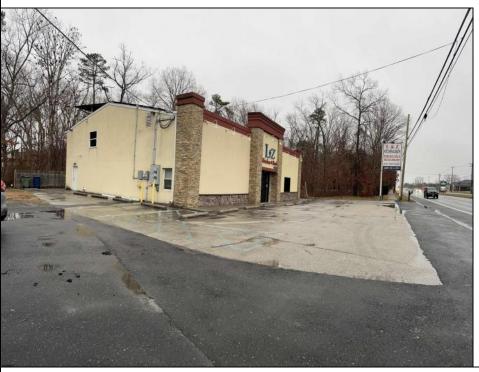

## **COMMENTS**

High traffic location in Egg Harbor Twp. This building offers 3000+ sq ft of showroom and retail space, office, employee break room and two bathrooms. Outside entrance to one bedroom and 1.5 bath above. Can be rented out as residential or use as extra storage. The purchase of this building also include OWNED solar panels. The two vacant buildable lot adjunction to this building is also for sale and can be purchase as a bundle MLS# 586993. Buyer to do their due diligence to contact the EHT code enforcement with all questions. AS-IS with the buyer responsible for all permits, certifications and CO. Inspection will be for the buyer\'s informational purposes only. This building is also available for lease MLS# 586990. Photos were taken prior to the business retired.

## **PROPERTY DETAILS**

Exterior **Brick** Stone

OutsideFeatures Sign

Cooling

ParkingGarage 11 or More Spaces

Display Windows Restroom Security System Smoke/Fire Alarm

InteriorFeatures

Storage