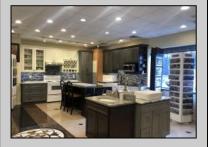

## **COMMENTS**

High traffic location in Egg Harbor Twp. This building offers 3000+ sq ft of showroom and retail space, office, employee break room and two bathrooms. Outside entrance to one bedroom and 1.5 bath above. Can be rented out as residential or use as extra storage. The purchase of this building also include OWNED solar panels. The two vacant buildable lot adjunction to this building is also for sale and can be purchase as a bundle MLS# 586993. Buyer to do their due diligence to contact the EHT code enforcement with all questions. AS-IS with the buyer responsible for all permits, certifications and CO. Inspection will be for the buyer\s informational purposes only. This building is also available for lease MLS# 586990. Photos were taken prior to the business retired.