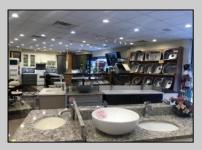

## **COMMENTS**

High traffic location in Egg Harbor Twp. This building offers 3000+ sq ft of showroom and retail space, office, employee break room and two bathrooms. Outside entrance to one bedroom and 1.5 bath above. Can be rented out as residential or use as extra storage. The purchase of this building also include OWNED solar panels. The two vacant buildable lot adjunction to this building is also for sale and can be purchase as a bundle MLS# 586993. Buyer to do their due diligence to contact the EHT code enforcement with all questions. AS-IS with the buyer responsible for all permits, certifications and CO. Inspection will be for the buyer\s informational purposes only. This building is also available for lease MLS# 586990. Photos were taken prior to the business retired.