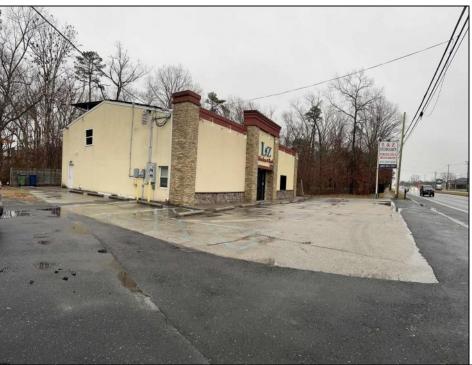

## **COMMENTS**

High traffic location in Egg Harbor Twp. This building offers 3000+ sq ft of showroom and retail space, office, employee break room and two bathrooms. Outside entrance to one bedroom and 1.5 bath above. Can be rented out as residential or use as extra storage. The purchase of this building also include OWNED solar panels. The two vacant buildable lot adjunction to this building is also for sale and can be purchase as a bundle MLS# 586993. Buyer to do their due diligence to contact the EHT code enforcement with all questions. AS-IS with the buyer responsible for all permits, certifications and CO. Inspection will be for the buyer\s informational purposes only. This building is also available for lease MLS# 586990. Photos were taken prior to the business retired.

## PROPERTY DETAILS

Exterior OutsideFeatures ParkingGarage
Brick Sign 11 or More Spa
Stone

ParkingGarage InteriorFeatures
11 or More Spaces Display Windows
Restroom
Security System
Smoke/Fire Alarm

Smoke/Fire