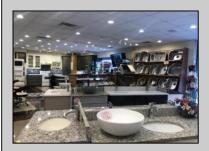

## **COMMENTS**

High traffic location in Egg Harbor Twp. This building offers 3000+ sq ft of showroom and retail space, office, employee break room and two bathrooms. Outside entrance to one bedroom and 1.5 bath above. Can be rented out as residential or use as extra storage. The purchase of this building also include OWNED solar panels. The two vacant buildable lot adjunction to this building is also for sale and can be purchase as a bundle MLS# 586993. Buyer to do their due diligence to contact the EHT code enforcement with all questions. AS-IS with the buyer responsible for all permits, certifications and CO. Inspection will be for the buyer's informational purposes only. This building is also available for lease MLS# 586990. Photos were taken prior to the business retired.

## **PROPERTY DETAILS**

Exterior OutsideFeatures
Brick Sign
Stone

Cooling

ParkingGarage
11 or More Spaces

InteriorFeatures Display Windows Restroom Security System Smoke/Fire Alarm Storage

Water

Public

Heating