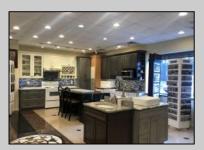

## **COMMENTS**

High traffic location in Egg Harbor Twp. This building offers 3000+ sq ft of showroom and retail space, office, employee break room and two bathrooms. Outside entrance to one bedroom and 1.5 bath above. Can be rented out as residential or use as extra storage. The purchase of this building also include OWNED solar panels. The two vacant buildable lot adjunction to this building is also for sale and can be purchase as a bundle MLS# 586993. Buyer to do their due diligence to contact the EHT code enforcement with all questions. AS-IS with the buyer responsible for all permits, certifications and CO. Inspection will be for the buyer's informational purposes only. This building is also available for lease MLS# 586990. Photos were taken prior to the business retired.

## **PROPERTY DETAILS**

Exterior OutsideFeatures
Brick Sign
Stone

Cooling

ParkingGarage
11 or More Spaces

InteriorFeatures Display Windows Restroom Security System Smoke/Fire Alarm Storage

Water

Public

Heating