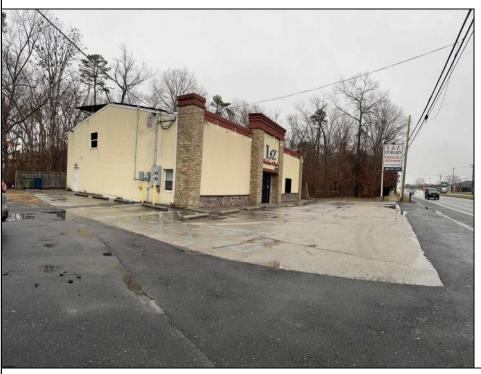

## **COMMENTS**

High traffic location in Egg Harbor Twp. This building offers 3000+ sq ft of showroom and retail space, office, employee break room and two bathrooms. Outside entrance to one bedroom and 1.5 bath above. Can be rented out as residential or use as extra storage. The purchase of this building also include OWNED solar panels. The two vacant buildable lot adjunction to this building is also for sale and can be purchase as a bundle MLS# 586993. Buyer to do their due diligence to contact the EHT code enforcement with all questions. AS-IS with the buyer responsible for all permits, certifications and CO. Inspection will be for the buyer's informational purposes only. This building is also available for lease MLS# 586990. Photos were taken prior to the business retired.

## **PROPERTY DETAILS**

Exterior OutsideFeatures
Brick Sign
Stone

Cooling

ParkingGarage
11 or More Spaces

InteriorFeatures Display Windows Restroom Security System Smoke/Fire Alarm Storage

Water

Public

Heating