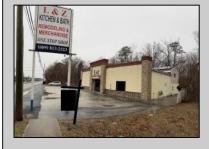

## **COMMENTS**

High traffic location in Egg Harbor Twp. This building offers 3000+ sq ft of showroom and retail space, office, employee break room and two bathrooms. Outside entrance to one bedroom and 1.5 bath above. Can be rented out as residential or use as extra storage. The purchase of this building also include OWNED solar panels. The two vacant buildable lot adjunction to this building is also for sale and can be purchase as a bundle MLS# 586993. Buyer to do their due diligence to contact the EHT code enforcement with all questions. AS-IS with the buyer responsible for all permits, certifications and CO. Inspection will be for the buyer's informational purposes only. This building is also available for lease MLS# 586990. Photos were taken prior to the business retired.

## **PROPERTY DETAILS**

Exterior OutsideFeatures
Brick Sign
Stone

Cooling

ParkingGarage
11 or More Spaces

InteriorFeatures Display Windows Restroom Security System Smoke/Fire Alarm Storage

Water

Public

Heating