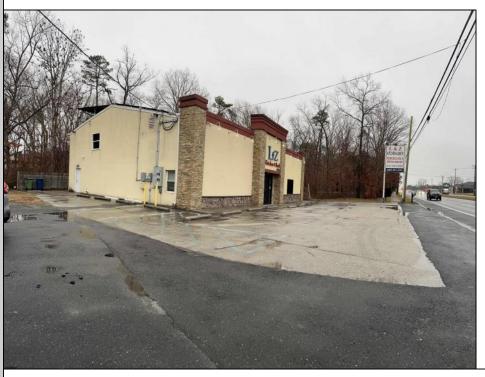

## **COMMENTS**

High traffic location in Egg Harbor Twp. This building offers 3000+ sq ft of showroom and retail space, office, employee break room and two bathrooms. Outside entrance to one bedroom and 1.5 bath above. Can be rented out as residential or use as extra storage. The purchase of this building also include OWNED solar panels. The two vacant buildable lot adjunction to this building is also for sale and can be purchase as a bundle MLS# 586993. Buyer to do their due diligence to contact the EHT code enforcement with all questions. AS-IS with the buyer responsible for all permits, certifications and CO. Inspection will be for the buyer's informational purposes only. This building is also available for lease MLS# 586990. Photos were taken prior to the business retired.

## **PROPERTY DETAILS**

Exterior OutsideFeatures ParkingGarage
Brick Sign 11 or More Spaces
Stone

arage InteriorFeatures
e Spaces Display Windows
Restroom
Security System
Smoke/Fire Alarm
Storage

Heating Forced A