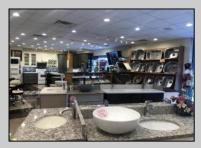

## **COMMENTS**

High traffic location in Egg Harbor Twp. This building offers 3000+ sq ft of showroom and retail space, office, employee break room and two bathrooms. Outside entrance to one bedroom and 1.5 bath above. Can be rented out as residential or use as extra storage. The purchase of this building also include OWNED solar panels. The two vacant buildable lot adjunction to this building is also for sale and can be purchase as a bundle MLS# 586993. Buyer to do their due diligence to contact the EHT code enforcement with all questions. AS-IS with the buyer responsible for all permits, certifications and CO. Inspection will be for the buyer's informational purposes only. This building is also available for lease MLS# 586990. Photos were taken prior to the business retired.