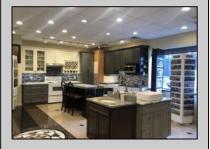

## **COMMENTS**

High traffic location in Egg Harbor Twp. This building offers 3000+ sq ft of showroom and retail space, office, employee break room and two bathrooms. Outside entrance to one bedroom and 1.5 bath above. Can be rented out as residential or use as extra storage. The purchase of this building also include OWNED solar panels. The two vacant buildable lot adjunction to this building is also for sale and can be purchase as a bundle MLS# 586993. Buyer to do their due diligence to contact the EHT code enforcement with all questions. AS-IS with the buyer responsible for all permits, certifications and CO. Inspection will be for the buyer's informational purposes only. This building is also available for lease MLS# 586990. Photos were taken prior to the business retired.