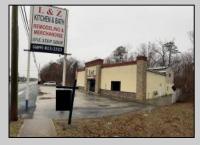

## **COMMENTS**

High traffic location in Egg Harbor Twp. This building offers 3000+ sq ft of showroom and retail space, office, employee break room and two bathrooms. Outside entrance to one bedroom and 1.5 bath above. Can be rented out as residential or use as extra storage. The purchase of this building also include OWNED solar panels. The two vacant buildable lot adjunction to this building is also for sale and can be purchase as a bundle MLS# 586993. Buyer to do their due diligence to contact the EHT code enforcement with all questions. AS-IS with the buyer responsible for all permits, certifications and CO. Inspection will be for the buyer's informational purposes only. This building is also available for lease MLS# 586990. Photos were taken prior to the business retired.