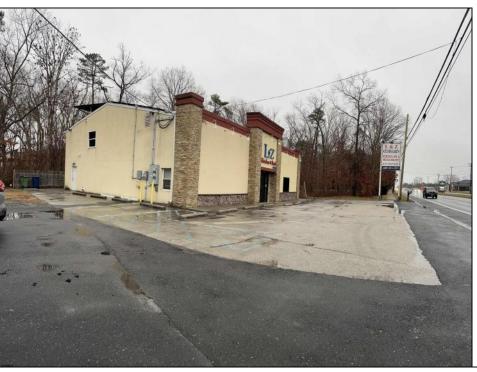

Berger Realty, Inc.
3160 Asbury Avenue
Ocean City, NJ 08226
1-877-237-4371 / 609-399-0076
info@bergerrealty.com

6636 Black Horse Pike

Egg Harbor Township, NJ 08234

Asking \$750,000.00

## **COMMENTS**

High traffic location in Egg Harbor Twp. This building offers 3000+ sq ft of showroom and retail space, office, employee break room and two bathrooms. Outside entrance to one bedroom and 1.5 bath above. Can be rented out as residential or use as extra storage. The purchase of this building also include OWNED solar panels. The two vacant buildable lot adjunction to this building is also for sale and can be purchase as a bundle MLS# 586993. Buyer to do their due diligence to contact the EHT code enforcement with all questions. AS-IS with the buyer responsible for all permits, certifications and CO. Inspection will be for the buyer's informational purposes only. This building is also available for lease MLS# 586990. Photos were taken prior to the business retired.