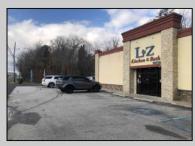

## **COMMENTS**

High traffic location in Egg Harbor Twp. This building offers 3000+ sq ft of showroom and retail space, office, employee break room and two bathrooms. Outside entrance to one bedroom and 1.5 bath above. Can be rented out as residential or use as extra storage. The purchase of this building also include OWNED solar panels. The two vacant buildable lot adjunction to this building is also for sale and can be purchase as a bundle MLS# 586993. Buyer to do their due diligence to contact the EHT code enforcement with all questions. AS-IS with the buyer responsible for all permits, certifications and CO. Inspection will be for the buyer's informational purposes only. This building is also available for lease MLS# 586990. Photos were taken prior to the business retired.

## **PROPERTY DETAILS**

Exterior OutsideFeatures ParkingGarage
Brick Sign 11 or More Spa
Stone

ParkingGarage InteriorFeatures
11 or More Spaces Display Windows
Restroom
Security System
Smoke/Fire Alarm
Storage