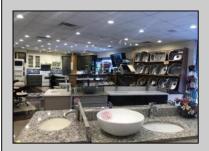

## **COMMENTS**

High traffic location in Egg Harbor Twp. This building offers 3000+ sq ft of showroom and retail space, office, employee break room and two bathrooms. Outside entrance to one bedroom and 1.5 bath above. Can be rented out as residential or use as extra storage. The purchase of this building also include OWNED solar panels. The two vacant buildable lot adjunction to this building is also for sale and can be purchase as a bundle MLS# 586993. Buyer to do their due diligence to contact the EHT code enforcement with all questions. AS-IS with the buyer responsible for all permits, certifications and CO. Inspection will be for the buyer's informational purposes only. This building is also available for lease MLS# 586990. Photos were taken prior to the business retired.

## **PROPERTY DETAILS**

Exterior OutsideFeatures ParkingGarage
Brick Sign 11 or More Spa
Stone

ParkingGarage InteriorFeatures
11 or More Spaces Display Windows
Restroom
Security System
Smoke/Fire Alarm
Storage