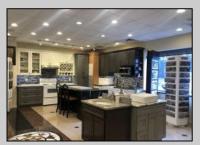

## **COMMENTS**

High traffic location in Egg Harbor Twp. This building offers 3000+ sq ft of showroom and retail space, office, employee break room and two bathrooms. Outside entrance to one bedroom and 1.5 bath above. Can be rented out as residential or use as extra storage. The purchase of this building also include OWNED solar panels. The two vacant buildable lot adjunction to this building is also for sale and can be purchase as a bundle MLS# 586993. Buyer to do their due diligence to contact the EHT code enforcement with all questions. AS-IS with the buyer responsible for all permits, certifications and CO. Inspection will be for the buyer\'s informational purposes only. This building is also available for lease MLS# 586990. Photos were taken prior to the business retired.