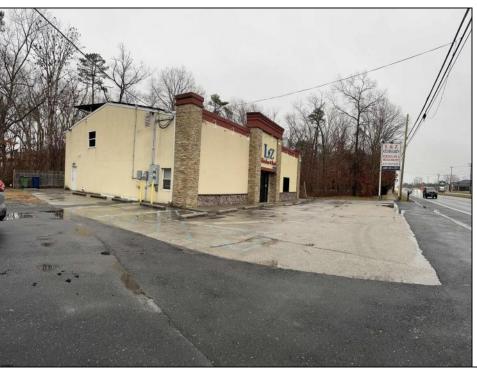

Berger Realty, Inc. 3160 Asbury Avenue Ocean City, NJ 08226 1-877-237-4371 / 609-399-0076 info@bergerrealty.com

6636 Black Horse Pike Egg Harbor Township, NJ 08234

Asking \$750,000.00

## **COMMENTS**

High traffic location in Egg Harbor Twp. This building offers 3000+ sq ft of showroom and retail space, office, employee break room and two bathrooms. Outside entrance to one bedroom and 1.5 bath above. Can be rented out as residential or use as extra storage. The purchase of this building also include OWNED solar panels. The two vacant buildable lot adjunction to this building is also for sale and can be purchase as a bundle MLS# 586993. Buyer to do their due diligence to contact the EHT code enforcement with all questions. AS-IS with the buyer responsible for all permits, certifications and CO. Inspection will be for the buyer\'s informational purposes only. This building is also available for lease MLS# 586990. Photos were taken prior to the business retired.