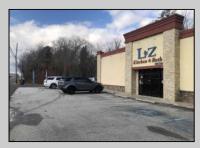

## **COMMENTS**

High traffic location in Egg Harbor Twp. This building offers 3000+ sq ft of showroom and retail space, office, employee break room and two bathrooms. Outside entrance to one bedroom and 1.5 bath above. Can be rented out as residential or use as extra storage. The purchase of this building also include OWNED solar panels. The two vacant buildable lot adjunction to this building is also for sale and can be purchase as a bundle MLS# 586993. Buyer to do their due diligence to contact the EHT code enforcement with all questions. AS-IS with the buyer responsible for all permits, certifications and CO. Inspection will be for the buyer\'s informational purposes only. This building is also available for lease MLS# 586990. Photos were taken prior to the business retired.

## **PROPERTY DETAILS**

OutsideFeatures Exterior ParkingGarage 11 or More Spaces Brick Sign Stone

InteriorFeatures Display Windows Restroom Security System Smoke/Fire Alarm Storage

Heating

Cooling HotWater Water Central Gas Public Electric