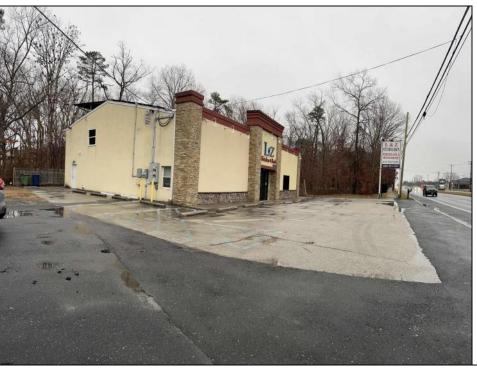

Berger Realty, Inc.
3160 Asbury Avenue
Ocean City, NJ 08226
1-877-237-4371 / 609-399-0076
info@bergerrealty.com

6636 Black Horse Pike Egg Harbor Township, NJ 08234

Asking \$750,000.00

## **COMMENTS**

High traffic location in Egg Harbor Twp. This building offers 3000+ sq ft of showroom and retail space, office, employee break room and two bathrooms. Outside entrance to one bedroom and 1.5 bath above. Can be rented out as residential or use as extra storage. The purchase of this building also include OWNED solar panels. The two vacant buildable lot adjunction to this building is also for sale and can be purchase as a bundle MLS# 586993. Buyer to do their due diligence to contact the EHT code enforcement with all questions. AS-IS with the buyer responsible for all permits, certifications and CO. Inspection will be for the buyer\s informational purposes only. This building is also available for lease MLS# 586990. Photos were taken prior to the business retired.