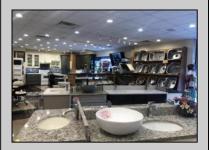

## **COMMENTS**

High traffic location in Egg Harbor Twp. This building offers 3000+ sq ft of showroom and retail space, office, employee break room and two bathrooms. Outside entrance to one bedroom and 1.5 bath above. Can be rented out as residential or use as extra storage. The purchase of this building also include OWNED solar panels. The two vacant buildable lot adjunction to this building is also for sale and can be purchase as a bundle MLS# 586993. Buyer to do their due diligence to contact the EHT code enforcement with all questions. AS-IS with the buyer responsible for all permits, certifications and CO. Inspection will be for the buyer\s informational purposes only. This building is also available for lease MLS# 586990. Photos were taken prior to the business retired.