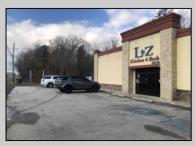

## **COMMENTS**

High traffic location in Egg Harbor Twp. This building offers 3000+ sq ft of showroom and retail space, office, employee break room and two bathrooms. Outside entrance to one bedroom and 1.5 bath above. Can be rented out as residential or use as extra storage. The purchase of this building also include OWNED solar panels. The two vacant buildable lot adjunction to this building is also for sale and can be purchase as a bundle MLS# 586993. Buyer to do their due diligence to contact the EHT code enforcement with all questions. AS-IS with the buyer responsible for all permits, certifications and CO. Inspection will be for the buyer\s informational purposes only. This building is also available for lease MLS# 586990. Photos were taken prior to the business retired.

## PROPERTY DETAILS

Exterior OutsideFeatures ParkingGarage
Brick Sign 11 or More Spaces
Stone

Display Windows Restroom Security System Smoke/Fire Alarm Storage

InteriorFeatures

Heating

Cooling HotWater Water Central Gas Public Electric