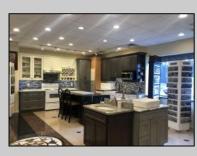

## COMMENTS

High traffic location in Egg Harbor Twp. This building offers 3000+ sq ft of showroom and retail space, office, employee break room and two bathrooms. Outside entrance to one bedroom and 1.5 bath above. Can be rented out as residential or use as extra storage. The purchase of this building also include OWNED solar panels. The two vacant buildable lot adjunction to this building is also for sale and can be purchase as a bundle MLS# 586993. Buyer to do their due diligence to contact the EHT code enforcement with all questions. AS-IS with the buyer responsible for all permits, certifications and CO. Inspection will be for the buyer's informational purposes only. This building is also available for lease MLS# 586990. Photos were taken prior to the business retired.